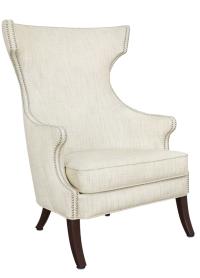

### marosini Lounge

Marosini is an impressive wing back; elegant and inviting. The tall, concave back is set against a recessed seat. A double row of decorative nail head trim cascading from the top of the back down the arms to the base as well as the piping on the seat cushion and base give this cozy chair artistic appeal that can be enjoyed from any angle.