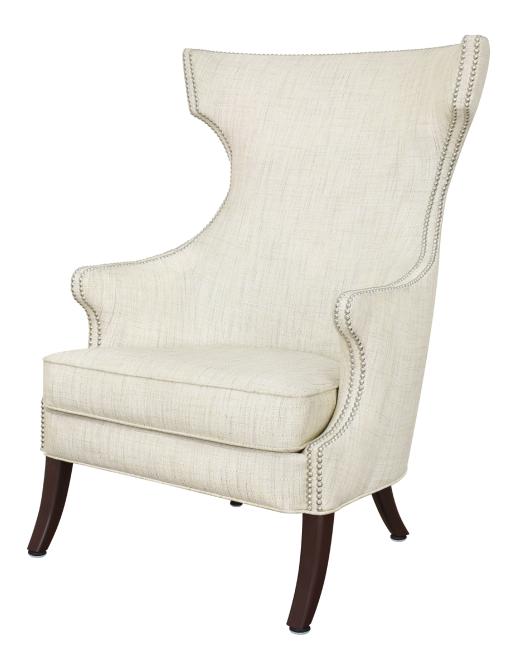

### marosini Lounge

Marosini is an impressive wing back; elegant and inviting. The tall, concave back is set against a recessed seat. A double row of decorative nail head trim cascading from the top of the back down the arms to the base as well as the piping on the seat cushion and base give this cozy chair artistic appeal that can be enjoyed from any angle.