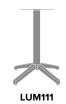

# lumio

Table Base

Kwalu's Lumio pedestal style base offers the straightforward practicality of a stable table base, with all of Kwalu's inherent benefits when it comes to style and maintenance. This base is available in standard and wheelchair heights.

## Statement of Line

26W 26D 28.5H

**LUM111WH** 26W 26D 30.5H

LUM113

**LUM113** 31W 31D 28.5H

31W 31D 30.5H