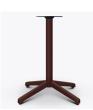

# lumio

Table Base

Kwalu's Lumio pedestal style base offers the straightforward practicality of a stable table base, with all of Kwalu's inherent benefits when it comes to style and maintenance. This base is available in standard and wheelchair heights.

## Statement of Line

26W 26D 28.5H

**LUM111WH** 26W 26D 30.5H

LUM113

**LUM113** 31W 31D 28.5H

31W 31D 30.5H