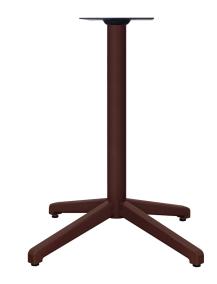

# lumio

Table Base

Kwalu's Lumio pedestal style base offers the straightforward practicality of a stable table base, with all of Kwalu's inherent benefits when it comes to style and maintenance. This base is available in standard and wheelchair heights.

Model: LUM113

**Different Sizes** 

Choose from 3 base sizes – small, medium and large.

Optional Wheelchair Height

Wheelchair height base is available and is optional.

Adjustable Height Glides

The height of the glides can be adjusted manually to accommodate uneven flooring.