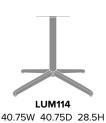

## Statement of Line

26W 26D 28.5H

**LUM111WH** 26W 26D 30.5H

LUM113

**LUM113** 31W 31D 28.5H

31W 31D 30.5H