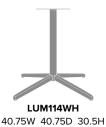

## Statement of Line

26W 26D 28.5H

**LUM111WH** 26W 26D 30.5H

LUM113

**LUM113** 31W 31D 28.5H

31W 31D 30.5H