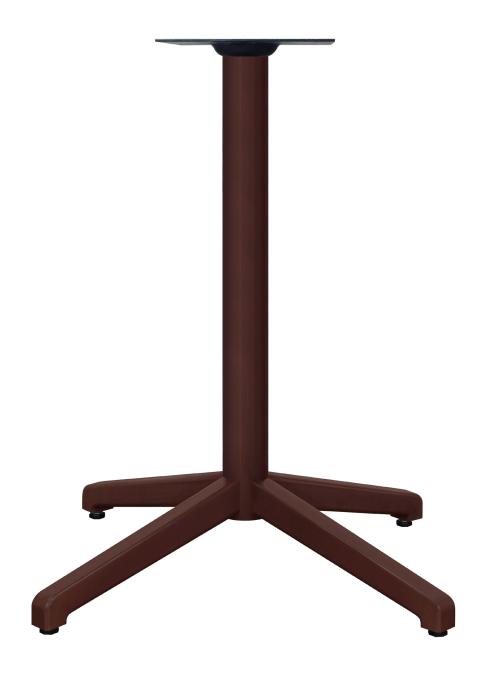

# lumio

Table Base

Kwalu's Lumio pedestal style base offers the straightforward practicality of a stable table base, with all of Kwalu's inherent benefits when it comes to style and maintenance. This base is available in standard and wheelchair heights.

Model: LUM113

**Different Sizes** 

Choose from 3 base sizes – small, medium and large.

Optional Wheelchair Height

Wheelchair height base is available and is optional.

Adjustable Height Glides

The height of the glides can be adjusted manually to accommodate uneven flooring.