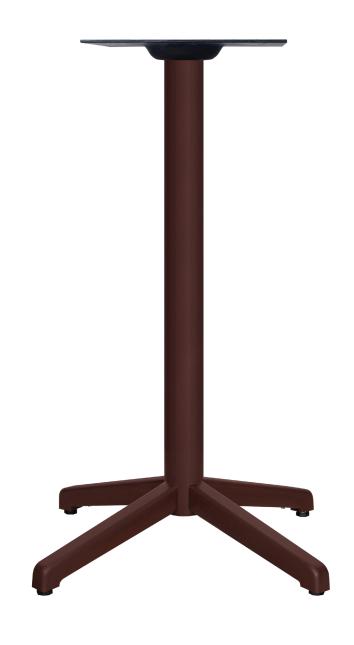

## Counter Height Base

Kwalu's Lumio pedestal bases offer the straightforward practicality of a stable table base with all of Kwalu's inherent benefits when it comes to style and maintenance. Lumio Counter Height and Bar Height Table Bases are available with three base spread widths – 26", 31", 41" to accommodate a variety of table top sizes.

Model: LUMCTH26