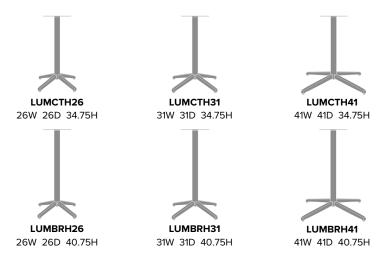

## Counter Height Base

Kwalu's Lumio pedestal bases offer the straightforward practicality of a stable table base with all of Kwalu's inherent benefits when it comes to style and maintenance. Lumio Counter Height and Bar Height Table Bases are available with three base spread widths – 26", 31", 41" to accommodate a variety of table top sizes.

Adjustable Height Glides

The height of the glides can be adjusted manually to accommodate uneven flooring.

Optional Bar Height

Bar height base is available and is optional.

**Optional Sizes** 

Choose from three optional foot spread sizes – 26", 31" and 41".

#### Statement of Line