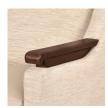

# Lounge

Smaller scaled dimensions make the Lita chair the perfect seating option for petite residents. The raised arm caps facilitate ingress and egress for those with limited mobility, providing a sturdy surface and a hand grip. The back cap adds a design feature that protects the fabric and keeps it clean

Steel Reinforced

Our patented steelreinforced joint system uses over 20 pieces of steel in most Kwalu chairs. Stop ongoing and costly furniture replacement.

Easy to Grasp Handgrip Extended a

Extended arm creates easy to grasp handgrip.