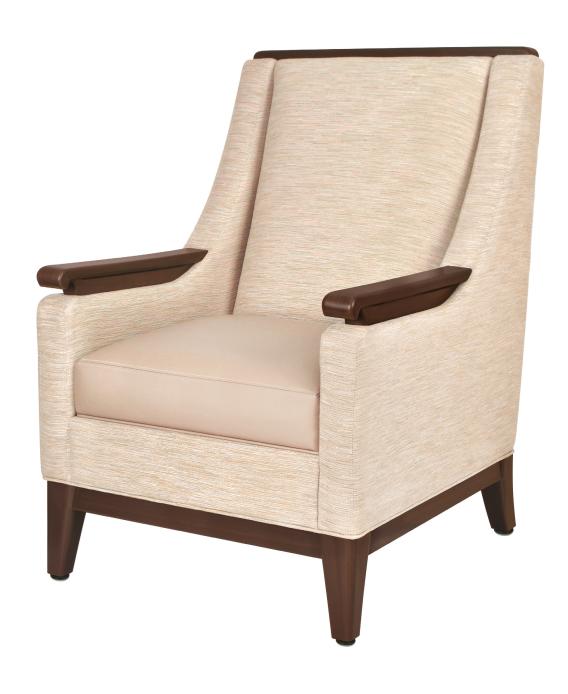

# Lounge

Smaller scaled dimensions make the Lita chair the perfect seating option for petite residents. The raised arm caps facilitate ingress and egress for those with limited mobility, providing a sturdy surface and a hand grip. The back cap adds a design feature that protects the fabric and keeps it clean

Model: LI1111

#### **Durable Finish**

Kwalu's solid surface (1/8" thick) proprietary finish doesn't have any of the drawbacks of wood. The frames are moisture impervious, graffiti-resistant, easy to clean and maintenance-free.

Steel Reinforced

Our patented steelreinforced joint system uses over 20 pieces of steel in most Kwalu chairs. Stop ongoing and costly furniture replacement.

Easy to Grasp Handgrip Extended a

Extended arm creates easy to grasp handgrip.

Concealed Cleanout

Concealed cleanout eliminates a debris build-up behind the seat cushion.

Removable Seat Cushion

Removable seat cushion prevents buildup of debris and provides for easy maintenance.