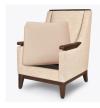

# lita

# Lounge

Smaller scaled dimensions make the Lita chair the perfect seating option for petite residents. The raised arm caps facilitate ingress and egress for those with limited mobility, providing a sturdy surface and a hand grip. The back cap adds a design feature that protects the fabric and keeps it clean

Model: LI1111