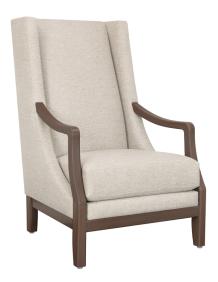

## Lounge

Kwalu's Lioni Lounge chair is a sleek take on the classic wingback with unique points of interest. The high square back and wings of this chair create a quiet, cozy, semi-private space in common areas and lounges. Design details like scalloped arms and curved legs define high style. The seat cushion is removable for easy cleaning.

### Statement of Line

**LIO111** 29.75W 35.5D 45.5H 25AH