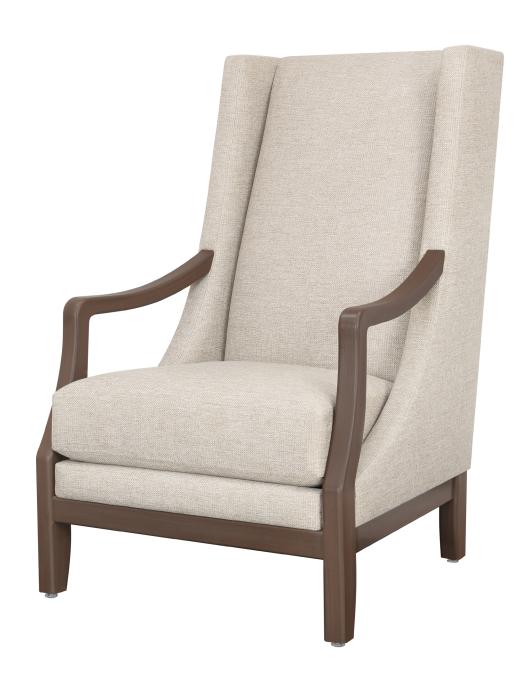

## Lounge

Kwalu's Lioni Lounge chair is a sleek take on the classic wingback with unique points of interest. The high square back and wings of this chair create a quiet, cozy, semi-private space in common areas and lounges. Design details like scalloped arms and curved legs define high style. The seat cushion is removable for easy cleaning.

### Statement of Line

**LIO111** 29.75W 35.5D 45.5H 25AH