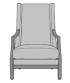

## Lounge

Kwalu's Lioni Lounge chair is a sleek take on the classic wingback with unique points of interest. The high square back and wings of this chair create a quiet, cozy, semi-private space in common areas and lounges. Design details like scalloped arms and curved legs define high style. The seat cushion is removable for easy cleaning.

### Statement of Line

**LIO111** 29.75W 35.5D 45.5H 25AH