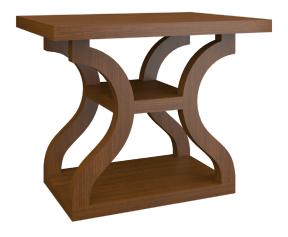

## Occasional Tables

Announce your affirmation to style and create an elegant focal point with the luxurious Lesina collection. The base and shelf, set within architectural curves, provide several display areas and define this collection which includes console, coffee and end tables. Lesina complements any aesthetic in common areas or lounge/lobby.

Model: LETBLA1

### Statement of Line

LETBLB1 44W 22D 16H

47W 18D 30H