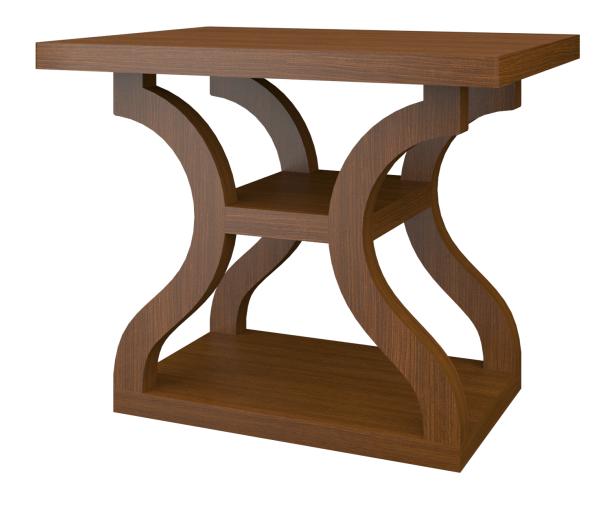

## Occasional Tables

Announce your affirmation to style and create an elegant focal point with the luxurious Lesina collection. The base and shelf, set within architectural curves, provide several display areas and define this collection which includes console, coffee and end tables. Lesina complements any aesthetic in common areas or lounge/lobby.

Model: LETBLA1

### Statement of Line

LETBLB1 44W 22D 16H

47W 18D 30H