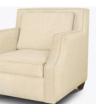

## Lounge

From tailored back and contemporary track arms to proud pyramid legs, the chair, love seat and sofa of the Lascari Lounge Collection are well-suited for any sophisticated setting. The attached plush pillows can be removed for cleaning and are available with or without piping. Decorative nail head trim is optional.

Model: LAS11A2

Durable Finish Kwalu's solid surface (½" thick) proprietary finish doesn't have any of the drawbacks of wood. The frames are moisture impervious, graffiti-resistant, easy to clean and maintenance-free.