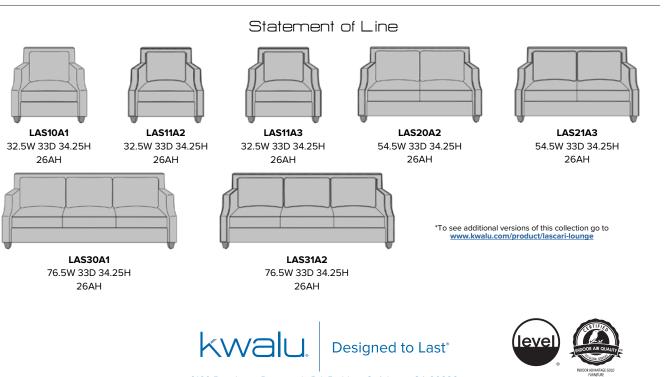

## lascari

## Lounge

From tailored back and contemporary track arms to proud pyramid legs, the chair, love seat and sofa of the Lascari Lounge Collection are well-suited for any sophisticated setting. The attached plush pillows can be removed for cleaning and are available with or without piping. Decorative nail head trim is optional.

Model: LAS11A2

Durable Finish Kwalu's solid surface (½" thick) proprietary finish doesn't have any of the drawbacks of wood. The frames are moisture impervious, graffiti-resistant, easy to clean and maintenance-free.