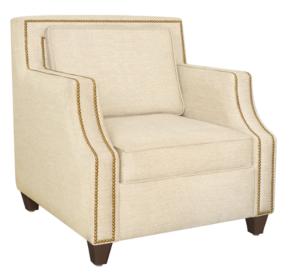

## Lounge

From tailored back and contemporary track arms to proud pyramid legs, the chair, love seat and sofa of the Lascari Lounge Collection are well-suited for any sophisticated setting. The attached plush pillows can be removed for cleaning and are available with or without piping. Decorative nail head trim is optional.

Model: LAS11A2

Durable Finish Kwalu's solid surface (½" thick) proprietary finish doesn't have any of the drawbacks of wood. The frames are moisture impervious, graffiti-resistant, easy to clean and maintenance-free.

Optional Nail Head Trim Optional nail head trim available on back and arms only.

Number of Seats Choose from 3 seat styles – lounge chair, love seat, and sofa.

6160 Peachtree Dunwoody Rd. Building C, Atlanta, GA 30328 1-877-MY-KWALU **kwalu.com** 