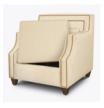

Removable Seat Cushion Removable seat cushion prevents buildup of debris and provides for easy maintenance.

**Optional Piping** Optional piping available on arms and back.

Features

Optional Pillow Style Pillows are available with or without piping. Piping on the pillows is optional.

Optional Nail Head Trim Optional nail head trim available on back and arms only.

Number of Seats Choose from 3 seat styles – lounge chair, love seat, and sofa.

6160 Peachtree Dunwoody Rd. Building C, Atlanta, GA 30328 1-877-MY-KWALU **kwalu.com** 