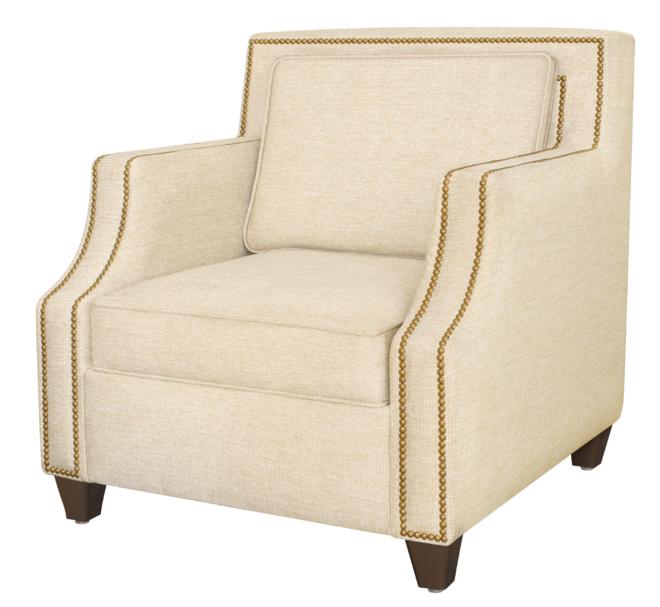

## Lounge

From tailored back and contemporary track arms to proud pyramid legs, the chair, love seat and sofa of the Lascari Lounge Collection are well-suited for any sophisticated setting. The attached plush pillows can be removed for cleaning and are available with or without piping. Decorative nail head trim is optional.

Model: LAS11A2

Durable Finish Kwalu's solid surface (½" thick) proprietary finish doesn't have any of the drawbacks of wood. The frames are moisture impervious, graffiti-resistant, easy to clean and maintenance-free.

Optional Nail Head Trim Optional nail head trim available on back and arms only.

Number of Seats Choose from 3 seat styles – lounge chair, love seat, and sofa.

6160 Peachtree Dunwoody Rd. Building C, Atlanta, GA 30328 1-877-MY-KWALU **kwalu.com** 