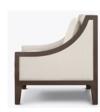

## Lounge

The chair and love seat of the Larino Collection include a sleek, solid frame, plush seat and back, arms, available in two heights, flawlessly detailed in optional nail head trim. Seat and back cushions are removable for easy cleaning. Back pillows are standard and attached.

Model: LAR1B11