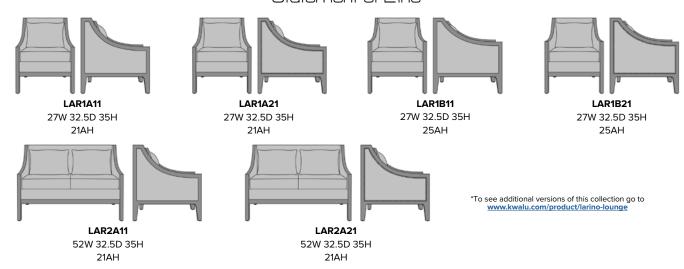

Model: LAR1B11

Removable seat cushion prevents buildup of debris and provides for easy maintenance.

**Concealed Cleanout** 

Concealed cleanout eliminates a debris build-up behind the seat cushion

Optional Arm Height

Choose from 2 optional arm heights – 21" or 25".

Optional Nail Head Trim

Optional nail head trim only available on arm sides.

Number of Seats

Choose from 2 seat styles – lounge chair and love seat.

### Statement of Line