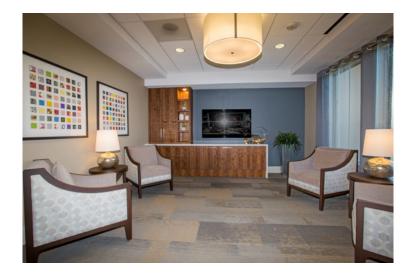

## Lounge

The chair and love seat of the Larino Collection include a sleek, solid frame, plush seat and back, arms, available in two heights, flawlessly detailed in optional nail head trim. Seat and back cushions are removable for easy cleaning. Back pillows are standard and attached.