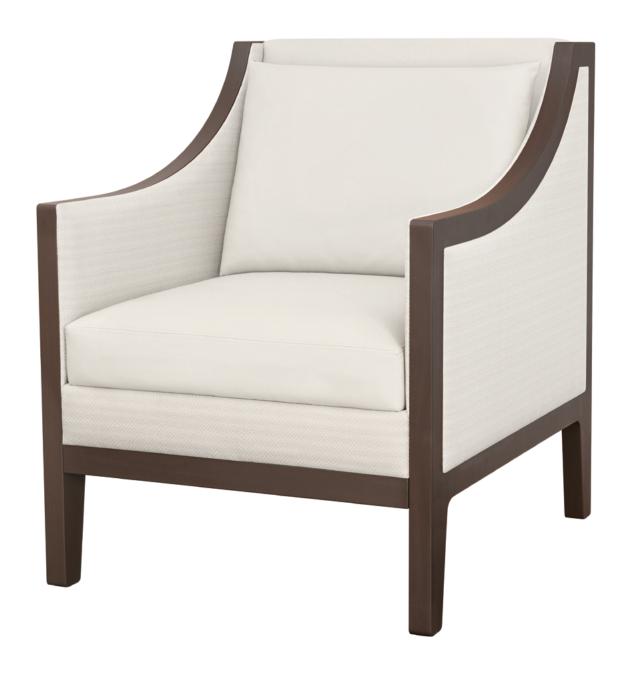

## Lounge

The chair and love seat of the Larino Collection include a sleek, solid frame, plush seat and back, arms, available in two heights, flawlessly detailed in optional nail head trim. Seat and back cushions are removable for easy cleaning. Back pillows are standard and attached.

Model: LAR1B11

#### **Durable Finish**

Kwalu's solid surface proprietary finish does not have any of the drawbacks of wood. The finish is moisture impervious, easy to clean and maintenance-free.

Removable Seat Cushion

Removable seat cushion prevents buildup of debris and provides for easy maintenance.

**Concealed Cleanout** 

Concealed cleanout eliminates a debris build-up behind the seat cushion

Optional Arm Height

Choose from 2 optional arm heights – 21" or 25".

Optional Nail Head Trim

Optional nail head trim only available on arm sides.

Number of Seats

Choose from 2 seat styles – lounge chair and love seat.