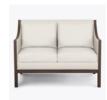

## Lounge

The chair and love seat of the Larino Collection include a sleek, solid frame, plush seat and back, arms, available in two heights, flawlessly detailed in optional nail head trim. Seat and back cushions are removable for easy cleaning. Back pillows are standard and attached.

### Statement of Line