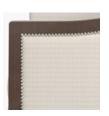

Optional Nail Head Trim

Optional nail head trim only available on arm sides.

Number of Seats

Choose from 2 seat styles – lounge chair and love seat.