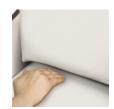

Removable seat cushion prevents buildup of debris and provides for easy maintenance.

**Concealed Cleanout** 

Concealed cleanout eliminates a debris build-up behind the seat cushion

Optional Arm Height

Choose from 2 optional arm heights – 21" or 25".