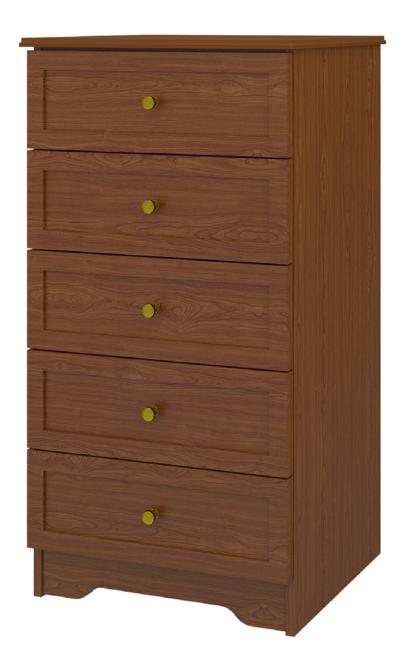

## lancaster

Chest 5 Drawers

KWalu. Furnishing the Future™

## lancaster Chest 5 Drawers

The Lancaster Collection offers unobtrusive refinement and skilled craftsmanship to form the perfect balance between function and beauty. Rich OG detailing on the tops and recessed insert panels set into chamfered frames on doors and drawers. Collection available with or without contrasting edges as well as custom color combinations.

Model: LACH50 25W 19D 46.75H

Durable Finish Kwalu's proprietary finish doesn't have any of the drawbacks of wood. The finish is moisture impervious, easy to clean and maintenance-free.

**Chamfered Frames** The raised overlay on this collection adds a classic style feature.