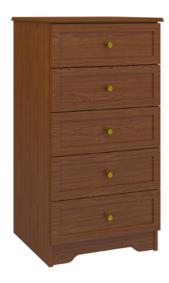

## lancaster

Chest 5 Drawers

KWalu. Furnishing the Future™

## lancaster Chest 5 Drawers

The Lancaster Collection offers unobtrusive refinement and skilled craftsmanship to form the perfect balance between function and beauty. Rich OG detailing on the tops and recessed insert panels set into chamfered frames on doors and drawers. Collection available with or without contrasting edges as well as custom color combinations.

Model: LACH50 25W 19D 46.75H

Durable Finish Kwalu's proprietary finish doesn't have any of the drawbacks of wood. The finish is moisture impervious, easy to clean and maintenance-free.

**Chamfered Frames** The raised overlay on this collection adds a classic style feature.