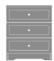

Features

Drawers

Are constructed with both dowel and mechanical fasteners for additional strength. 100lb static and dynamic load Euro Drawer Slides allow for easy opening and closing.

**Other Chest Styles** Lancaster chest styles include 3, 4, 5 and 6 drawer versions.

LACH30 25W 19D 30H

LACH30W 31.5W 19D 30H

Statement of Line

**LACH40W** 31.5W 19D 36H

**LACH50** 25W 19D 46.75H

| • |   |
|---|---|
| • |   |
| • | • |

**LADR60** 48.5W 19D 30H