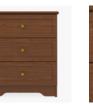

## lancaster

Chest 5 Drawers

KWalu. Furnishing the Future™

## lancaster Chest 5 Drawers

The Lancaster Collection offers unobtrusive refinement and skilled craftsmanship to form the perfect balance between function and beauty. Rich OG detailing on the tops and recessed insert panels set into chamfered frames on doors and drawers. Collection available with or without contrasting edges as well as custom color combinations.

Model: LACH50 25W 19D 46.75H

Durable Finish Kwalu's proprietary finish doesn't have any of the drawbacks of wood. The finish is moisture impervious, easy to clean and maintenance-free.

**Chamfered Frames** The raised overlay on this collection adds a classic style feature.