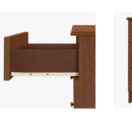

Model: LACH50 25W 19D 46.75H

Durable Finish Kwalu's proprietary finish doesn't have any of the drawbacks of wood. The finish is moisture impervious, easy to clean and maintenance-free.

**Chamfered Frames** The raised overlay on this collection adds a classic style feature.

Features

Drawers

Are constructed with both dowel and mechanical fasteners for additional strength. 100lb static and dynamic load Euro Drawer Slides allow for easy opening and closing.

**Other Chest Styles** Lancaster chest styles include 3, 4, 5 and 6 drawer versions.