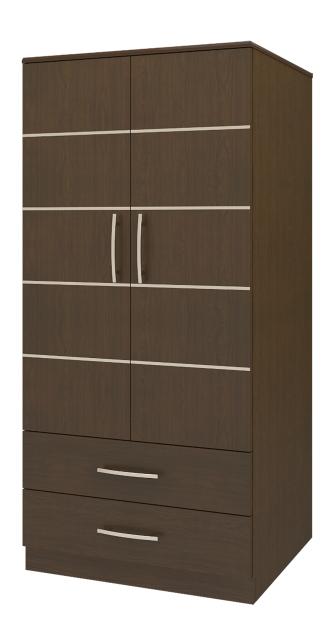

# hollywood

Double Wardrobe 2 Drawers, 2 Doors

# holly wood Double Wardrobe 2 Drawers, 2 Doors

Defined by clean lines and sparkling 3/8" brushed aluminum inlays, Kwalu's Hollywood collection transports you to the Golden Age of American cinema. This glamorous collection includes a bedside, wardrobe, chest, headboard, footboard and so much more. Completely customizable from fit to finish.

Model: HLWR22