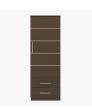

# hollywood

Double Wardrobe 2 Drawers, 2 Doors

# holly wood Double Wardrobe 2 Drawers, 2 Doors

Defined by clean lines and sparkling 3/8" brushed aluminum inlays, Kwalu's Hollywood collection transports you to the Golden Age of American cinema. This glamorous collection includes a bedside, wardrobe, chest, headboard, footboard and so much more. Completely customizable from fit to finish.