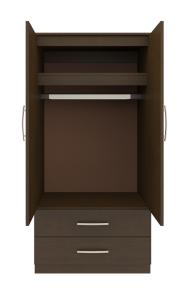

**Door Hinges** 

100° self-closing, kitchengrade Blum® Euro Hinges provide a smooth motion.

Drawers

Are constructed with both dowel and mechanical fasteners for additional strength. 100lb static and dynamic load Euro Drawer Slides allow for easy opening and closing.

**Clothes Rod** 

Standard clothing rod may be attached at ADA height of 48" from the floor.

**Aluminum Inlay** 

This collection is identified by 3/8" brushed aluminum inlays.

Other Wardrobe Styles

Hollywood wardrobes include a number of Single and Double styles.