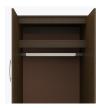

**Clothes Rod** 

Standard clothing rod may be attached at ADA height of 48" from the floor.

**Aluminum Inlay** 

This collection is identified by 3/8" brushed aluminum inlays.

Other Wardrobe Styles

Hollywood wardrobes include a number of Single and Double styles.