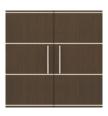

**Clothes Rod** 

Standard clothing rod may be attached at ADA height of 48" from the floor.

**Aluminum Inlay** 

This collection is identified by 3/8" brushed aluminum inlays.

Other Wardrobe Styles

Hollywood wardrobes include a number of Single and Double styles.