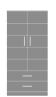

# hollywood

Double Wardrobe 2 Drawers, 2 Doors

# holly wood Double Wardrobe 2 Drawers, 2 Doors

Defined by clean lines and sparkling 3/8" brushed aluminum inlays, Kwalu's Hollywood collection transports you to the Golden Age of American cinema. This glamorous collection includes a bedside, wardrobe, chest, headboard, footboard and so much more. Completely customizable from fit to finish.

Model: HLWR22