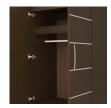

**Clothes Rod** 

Standard clothing rod may be attached at ADA height of 48" from the floor.

**Aluminum Inlay** 

This collection is identified by 3/8" brushed aluminum inlays.

Other Wardrobe Styles

Hollywood wardrobes include a number of Single and Double styles.