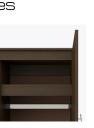

Door Hinges 100° self-closing, kitchengrade Blum® Euro Hinges provide a smooth motion.

Drawers

Are constructed with both dowel and mechanical fasteners for additional strength. 100lb static and dynamic load Euro Drawer Slides allow for easy opening and closing.

Clothes Rod Standard clothing rod may be attached at ADA height of 48" from the floor.

Aluminum Inlay This collection is identified by %" brushed aluminum inlays.

Other Wardrobe Styles Hollywood wardrobes include a number of Single and Double styles.