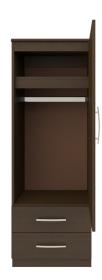

Clothes Rod Standard clothing rod may be attached at ADA height of 48" from the floor.

Aluminum Inlay This collection is identified by %" brushed aluminum inlays.

Other Wardrobe Styles Hollywood wardrobes include a number of Single and Double styles.