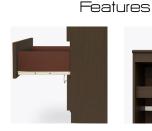

Door Hinges 100° self-closing, kitchengrade Blum® Euro Hinges provide a smooth motion.

Drawers

Are constructed with both dowel and mechanical fasteners for additional strength. 100lb static and dynamic load Euro Drawer Slides allow for easy opening and closing.

Clothes Rod Standard clothing rod may be attached at ADA height of 48" from the floor.

Aluminum Inlay This collection is identified by %" brushed aluminum inlays.

Other Wardrobe Styles Hollywood wardrobes include a number of Single and Double styles.