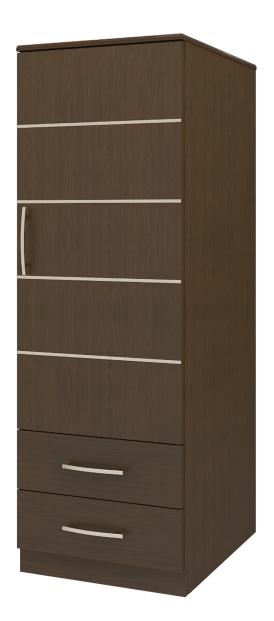

Single Wardrobe 2 Drawers, 1 Door

## hollywood Single Wardrobe 2 Drawers, 1 Door

Defined by clean lines and sparkling <sup>3</sup>/<sub>8</sub>" brushed aluminum inlays, Kwalu's Hollywood collection transports you to the Golden Age of American cinema. This glamorous collection includes a bedside, wardrobe, chest, headboard, footboard and so much more. Completely customizable from fit to finish.

Model: HLWR21R