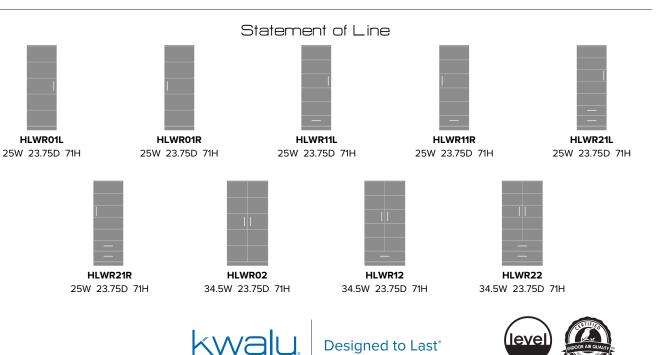

Model: HLWR21R

Clothes Rod Standard clothing rod may be attached at ADA height of 48" from the floor.

Aluminum Inlay This collection is identified by %" brushed aluminum inlays.

Other Wardrobe Styles Hollywood wardrobes include a number of Single and Double styles.