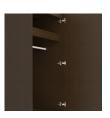

Clothes Rod Standard clothing rod may be attached at ADA height of 48" from the floor.

Aluminum Inlay This collection is identified by %" brushed aluminum inlays.

Other Wardrobe Styles Hollywood wardrobes include a number of Single and Double styles.