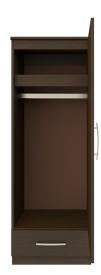

Clothes Rod Standard clothing rod may be attached at ADA height of 48" from the floor.

Aluminum Inlay This collection is identified by %" brushed aluminum inlays.

Other Wardrobe Styles Hollywood wardrobes include a number of Single and Double styles.