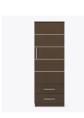

Clothes Rod Standard clothing rod may be attached at ADA height of 48" from the floor.

Aluminum Inlay This collection is identified by %" brushed aluminum inlays.

Other Wardrobe Styles Hollywood wardrobes include a number of Single and Double styles.