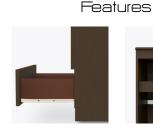

## hollywood

Single Wardrobe 1 Drawer, 1 Door

## hollywood Single Wardrobe 1 Drawer, 1 Door

Defined by clean lines and sparkling 3/8" brushed aluminum inlays, Kwalu's Hollywood collection transports you to the Golden Age of American cinema. This glamorous collection includes a bedside, wardrobe, chest, headboard, footboard and so much more. Completely customizable from fit to finish.

Model: HLWR11R