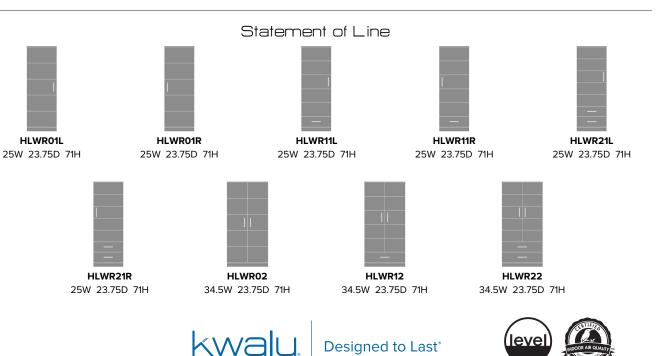

## hollywood Single Wardrobe 1 Drawer, 1 Door

Defined by clean lines and sparkling 3/8" brushed aluminum inlays, Kwalu's Hollywood collection transports you to the Golden Age of American cinema. This glamorous collection includes a bedside, wardrobe, chest, headboard, footboard and so much more. Completely customizable from fit to finish.

Clothes Rod Standard clothing rod may be attached at ADA height of 48" from the floor.

Aluminum Inlay This collection is identified by %" brushed aluminum inlays.

Other Wardrobe Styles Hollywood wardrobes include a number of Single and Double styles.