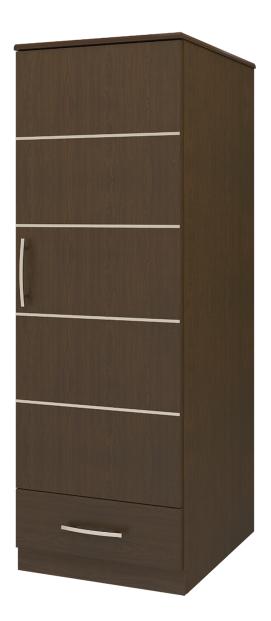

## hollywood

Single Wardrobe 1 Drawer, 1 Door

## hollywood Single Wardrobe 1 Drawer, 1 Door

Defined by clean lines and sparkling 3/8" brushed aluminum inlays, Kwalu's Hollywood collection transports you to the Golden Age of American cinema. This glamorous collection includes a bedside, wardrobe, chest, headboard, footboard and so much more. Completely customizable from fit to finish.

Model: HLWR11R