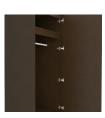

Door Hinges 100° self-closing, kitchengrade Blum® Euro Hinges provide a smooth motion.

Drawers

Are constructed with both dowel and mechanical fasteners for additional strength. 100lb static and dynamic load Euro Drawer Slides allow for easy opening and closing.

Clothes Rod Standard clothing rod may be attached at ADA height of 48" from the floor.

Aluminum Inlay This collection is identified by %" brushed aluminum inlays.

Other Wardrobe Styles Hollywood wardrobes include a number of Single and Double styles.