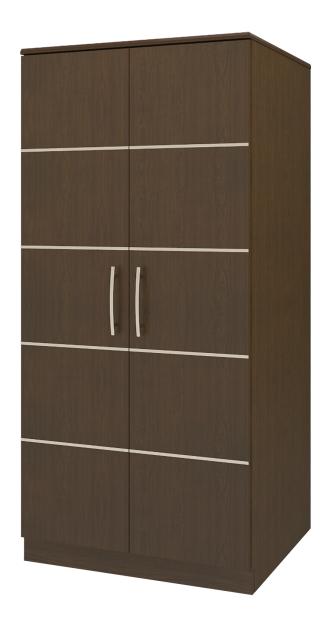

Double Wardrobe No Drawers, 2 Doors

## hollywood Double Wardrobe No Drawers, 2 Doors

Defined by clean lines and sparkling 3/8" brushed aluminum inlays, Kwalu's Hollywood collection transports you to the Golden Age of American cinema. This glamorous collection includes a bedside, wardrobe, chest, headboard, footboard and so much more. Completely customizable from fit to finish.

Model: HLWR02