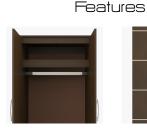

Door Hinges 100° self-closing, kitchengrade Blum® Euro Hinges provide a smooth motion.

Clothes Rod Standard clothing rod may be attached at ADA height of 48" from the floor.

Aluminum Inlay This collection is identified by %" brushed aluminum inlays.