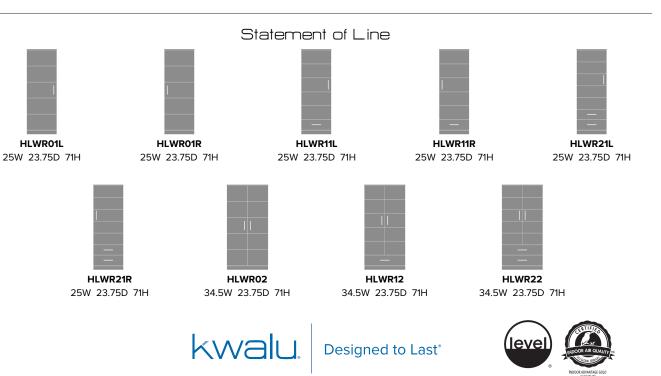

Other Wardrobe Styles Hollywood wardrobes include a number of Single and Double styles.