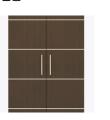

Double Wardrobe No Drawers, 2 Doors

## hollywood Double Wardrobe No Drawers, 2 Doors

Defined by clean lines and sparkling 3/8" brushed aluminum inlays, Kwalu's Hollywood collection transports you to the Golden Age of American cinema. This glamorous collection includes a bedside, wardrobe, chest, headboard, footboard and so much more. Completely customizable from fit to finish.

Model: HLWR02