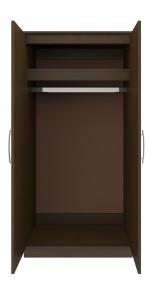

Door Hinges 100° self-closing, kitchengrade Blum® Euro Hinges provide a smooth motion.

Clothes Rod Standard clothing rod may be attached at ADA height of 48" from the floor.

Aluminum Inlay This collection is identified by %" brushed aluminum inlays.