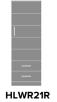

Other Wardrobe Styles

Hollywood wardrobes include a number of Single and Double styles.

# HLWR01L 25W 23.75D 71H

25W 23.75D 71H

Statement of Line

HLWR11L 25W 23.75D 71H

HLWR11R 25W 23.75D 71H

HLWR21L 25W 23.75D 71H

25W 23.75D 71H

34.5W 23.75D 71H