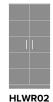

Other Wardrobe Styles

Hollywood wardrobes include a number of Single and Double styles.

# HLWR01L 25W 23.75D 71H

25W 23.75D 71H

Statement of Line

HLWR11L 25W 23.75D 71H

HLWR11R 25W 23.75D 71H

HLWR21L 25W 23.75D 71H

25W 23.75D 71H

34.5W 23.75D 71H