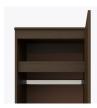

## hollywood

Single Wardrobe No Drawers, 1 Door

### Single Wardrobe No Drawers, 1 Door

Defined by clean lines and sparkling 3/8" brushed aluminum inlays, Kwalu's Hollywood collection transports you to the Golden Age of American cinema. This glamorous collection includes a bedside, wardrobe, chest, headboard, footboard and so much more. Completely customizable from fit to finish.

Model: HLWR01R