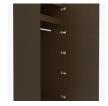

**Door Hinges** 

100° self-closing, kitchengrade Blum® Euro Hinges provide a smooth motion.

**Clothes Rod** 

Standard clothing rod may be attached at ADA height of 48" from the floor.

Aluminum Inlay

This collection is identified by 3/8" brushed aluminum inlays.