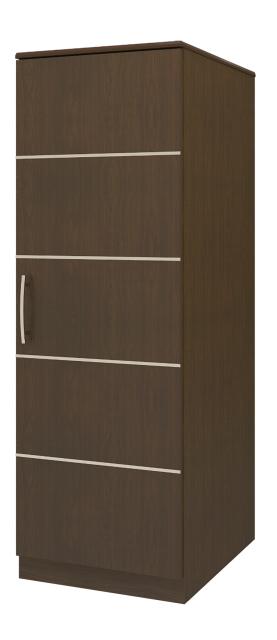

## hollywood

Single Wardrobe No Drawers, 1 Door

### Single Wardrobe No Drawers, 1 Door

Defined by clean lines and sparkling 3/8" brushed aluminum inlays, Kwalu's Hollywood collection transports you to the Golden Age of American cinema. This glamorous collection includes a bedside, wardrobe, chest, headboard, footboard and so much more. Completely customizable from fit to finish.

Model: HLWR01R