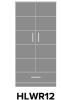

Other Wardrobe Styles

Hollywood wardrobes include a number of Single and Double styles.

34.5W 23.75D 71H

HLWR22 34.5W 23.75D 71H