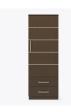

Other Wardrobe Styles

Hollywood wardrobes include a number of Single and Double styles.