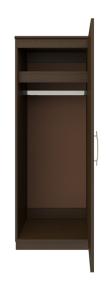

**Door Hinges** 

100° self-closing, kitchengrade Blum® Euro Hinges provide a smooth motion.

**Clothes Rod** 

Standard clothing rod may be attached at ADA height of 48" from the floor.

Aluminum Inlay

This collection is identified by 3/8" brushed aluminum inlays.

Other Wardrobe Styles

Hollywood wardrobes include a number of Single and Double styles.