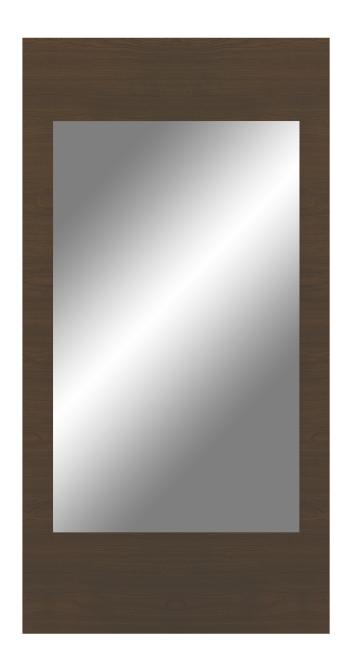

## hollywood

Mirror

Defined by clean lines and sparkling 3/8" brushed aluminum inlays, Kwalu's Hollywood collection transports you to the Golden Age of American cinema. This glamorous collection includes a bedside, wardrobe, chest, headboard, footboard and so much more. Completely customizable from fit to finish.

Model: HLMRA

## Statement of Line

23.25W 0.75D 45H

**HLMRA** 23.25W 0.75D 45H