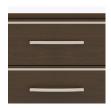

# hollywood Chest Wide 4 Drawers

Defined by clean lines and sparkling 3/8" brushed aluminum inlays, Kwalu's Hollywood collection transports you to the Golden Age of American cinema. This glamorous collection includes a bedside, wardrobe, chest, headboard, footboard and so much more. Completely customizable from fit to finish.

Model: HLCH40W