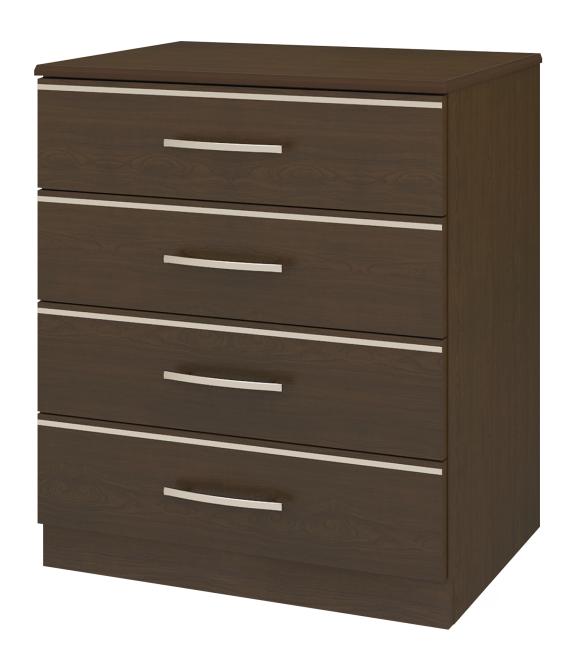

# hollywood Chest Wide 4 Drawers

Defined by clean lines and sparkling 3/8" brushed aluminum inlays, Kwalu's Hollywood collection transports you to the Golden Age of American cinema. This glamorous collection includes a bedside, wardrobe, chest, headboard, footboard and so much more. Completely customizable from fit to finish.

Model: HLCH40W

### **Beveled Edging on Top**

A sloped and angled top edge gives a more contemporary look to this collection.

#### Drawers

Are constructed with both dowel and mechanical fasteners for additional strength. 100lb static and dynamic load Euro Drawer Slides allow for easy opening and closing.

Aluminum Inlay

This collection is identified by %" brushed aluminum inlays.