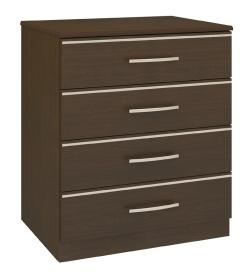

# hollywood Chest Wide 4 Drawers

Defined by clean lines and sparkling 3/8" brushed aluminum inlays, Kwalu's Hollywood collection transports you to the Golden Age of American cinema. This glamorous collection includes a bedside, wardrobe, chest, headboard, footboard and so much more. Completely customizable from fit to finish.

Model: HLCH40W

Other Chest Styles

Hollywood chest styles include 3, 4, 5 and 6 drawer versions.