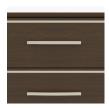

# hollywood Bedside Cabinet

3 Drawers

Defined by clean lines and sparkling 3/8" brushed aluminum inlays, Kwalu's Hollywood collection transports you to the Golden Age of American cinema. This glamorous collection includes a bedside, wardrobe, chest, headboard, footboard and so much more. Completely customizable from fit to finish.

Aluminum Inlay

This collection is identified by 3/8" brushed aluminum inlays.

**Optional Top Drawer** Lock

A top drawer lock is available and is optional.

Other Bedside Styles

Hollywood bedside styles include a 1 drawer, 1 door version and 1, 3 and 4 drawer versions.