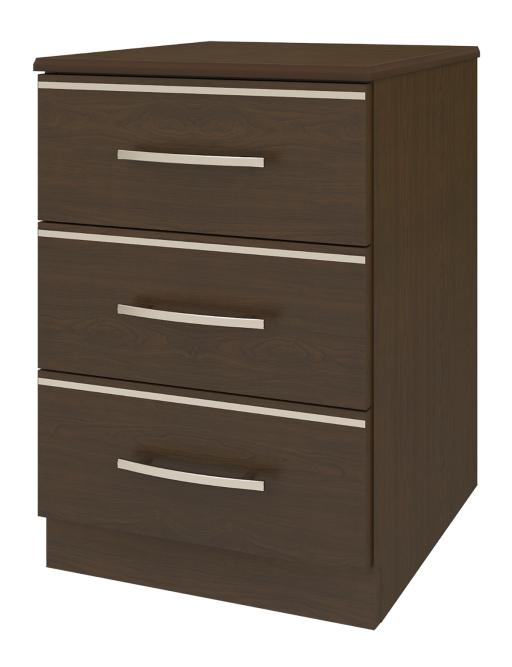

# hollywood Bedside Cabinet

3 Drawers

Defined by clean lines and sparkling 3/8" brushed aluminum inlays, Kwalu's Hollywood collection transports you to the Golden Age of American cinema. This glamorous collection includes a bedside, wardrobe, chest, headboard, footboard and so much more. Completely customizable from fit to finish.

**Beveled Edging on Top** 

A sloped and angled top edge gives a more contemporary look to this collection.

Drawers

Are constructed with dowel and mechanical fasteners for additional strength. 100lb static and dynamic load Euro Drawer Slides allow for easy opening and closing.

Aluminum Inlay

This collection is identified by 3/8" brushed aluminum inlays.

**Optional Top Drawer** Lock

A top drawer lock is available and is optional.

Other Bedside Styles

Hollywood bedside styles include a 1 drawer, 1 door version and 1, 3 and 4 drawer versions.