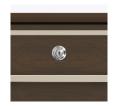

Aluminum Inlay

This collection is identified by 3/8" brushed aluminum inlays.

**Optional Top Drawer** Lock

A top drawer lock is available and is optional.

Other Bedside Styles

Hollywood bedside styles include a 1 drawer, 1 door version and 1, 3 and 4 drawer versions.