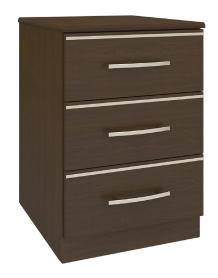

# hollywood Bedside Cabinet

3 Drawers

Defined by clean lines and sparkling 3/8" brushed aluminum inlays, Kwalu's Hollywood collection transports you to the Golden Age of American cinema. This glamorous collection includes a bedside, wardrobe, chest, headboard, footboard and so much more. Completely customizable from fit to finish.

Model: HLBS30