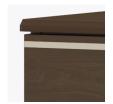

**Beveled Edging on Top** 

A sloped and angled top edge gives a more contemporary look to this collection.

Drawers

Are constructed with dowel and mechanical fasteners for additional strength. 100lb static and dynamic load Euro Drawer Slides allow for easy opening and closing.

Aluminum Inlay

This collection is identified by 3/8" brushed aluminum inlays.

**Optional Top Drawer** Lock

A top drawer lock is available and is optional.

Other Bedside Styles

Hollywood bedside styles include a 1 drawer, 1 door version and 1, 3 and 4 drawer versions.