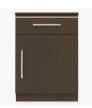

Aluminum Inlay

This collection is identified by 3/8" brushed aluminum inlays.

**Optional Top Drawer** Lock

A top drawer lock is available and is optional.

Other Bedside Styles

Hollywood bedside styles include a 1 drawer, 1 door version and 1, 3 and 4 drawer versions.