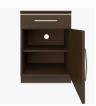

**Beveled Edging on Top** 

A sloped and angled top edge gives a more contemporary look to this collection.

**Door Hinges** 

100° self-closing, kitchengrade Blum® Euro Hinges provide a smooth motion.

Drawers

closing.

Are constructed with both dowel and mechanical fasteners for additional strength. 100lb static and dynamic load Euro Drawer Slides allow for easy opening and

Aluminum Inlay

This collection is identified by 3%" brushed aluminum inlays.