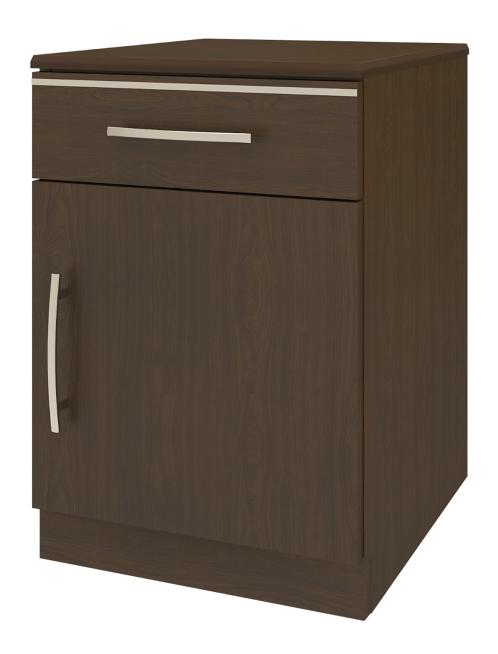

## hollywood Bedside Cabinet

Bedside Cabinet

1 Drawer, 1 Door

Defined by clean lines and sparkling 3/8" brushed aluminum inlays, Kwalu's Hollywood collection transports you to the Golden Age of American cinema. This glamorous collection includes a bedside, wardrobe, chest, headboard, footboard and so much more. Completely customizable from fit to finish.

Model: HLBS11R

**Beveled Edging on Top** 

A sloped and angled top edge gives a more contemporary look to this collection.

**Door Hinges** 

100° self-closing, kitchengrade Blum® Euro Hinges provide a smooth motion.

Drawers

closing.

Are constructed with both dowel and mechanical fasteners for additional strength. 100lb static and dynamic load Euro Drawer Slides allow for easy opening and

Aluminum Inlay

This collection is identified by 3%" brushed aluminum inlays.