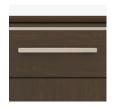

closing.

Are constructed with both dowel and mechanical fasteners for additional strength. 100lb static and dynamic load Euro Drawer Slides allow for easy opening and

Aluminum Inlay

This collection is identified by 3%" brushed aluminum inlays.