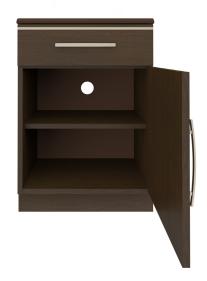

**Beveled Edging on Top** 

A sloped and angled top edge gives a more contemporary look to this collection.

**Door Hinges** 

100° self-closing, kitchengrade Blum® Euro Hinges provide a smooth motion.

Drawers

closing.

Are constructed with both dowel and mechanical fasteners for additional strength. 100lb static and dynamic load Euro Drawer Slides allow for easy opening and

Aluminum Inlay

This collection is identified by 3%" brushed aluminum inlays.

Rear Venting

Rear venting maximizes air circulation for improved health.