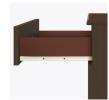

ide Cabinet

Bedside Cabinet

1 Drawer, 1 Door

Defined by clean lines and sparkling 3/8" brushed aluminum inlays, Kwalu's Hollywood collection transports you to the Golden Age of American cinema. This glamorous collection includes a bedside, wardrobe, chest, headboard, footboard and so much more. Completely customizable from fit to finish.



Model: HLBS11R

### Features



#### **Durable Finish**

Kwalu's solid surface (1/8" thick) proprietary finish doesn't have any of the drawbacks of wood. The frames are moisture impervious, graffiti-resistant, easy to clean and maintenance-free.



**Beveled Edging on Top** 

A sloped and angled top edge gives a more contemporary look to this collection.



**Door Hinges** 

100° self-closing, kitchengrade Blum® Euro Hinges provide a smooth motion.



Drawers

closing.

Are constructed with both dowel and mechanical fasteners for additional strength. 100lb static and dynamic load Euro Drawer Slides allow for easy opening and



Aluminum Inlay

This collection is identified by 3%" brushed aluminum inlays.



Rear Venting

Rear venting maximizes air circulation for improved health.

### Statement of Line



**HLBS11L** 21W 19D 30H



**HLBS11R** 21W 19D 30H



**HLBS30** 21W 19D 30H



**HLBS40** 21W 19D 32H



**HLNS10** 21W 19D 25H