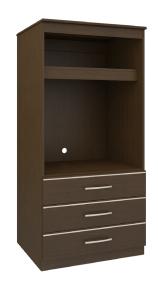

# hollywood

Armoire

Defined by clean lines and sparkling 3/8" brushed aluminum inlays, Kwalu's Hollywood collection transports you to the Golden Age of American cinema. This glamorous collection includes a bedside, wardrobe, chest, headboard, footboard and so much more. Completely customizable from fit to finish.

Model: HLAMTV30

**Beveled Edging on Top** 

A sloped and angled top edge gives a more contemporary look to this collection.

Drawers

Are constructed with both dowel and mechanical fasteners for additional strength. 100lb static and dynamic load Euro Drawer Slides allow for easy opening and closing.

Hardware

Choose from dozens of hardware styles, including ADA compliant options.

Rear Opening for Electrical Wires

A small opening in the back wall allows easy management of electrical wiring.