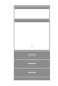

# hollywood

Armoire

Defined by clean lines and sparkling 3/8" brushed aluminum inlays, Kwalu's Hollywood collection transports you to the Golden Age of American cinema. This glamorous collection includes a bedside, wardrobe, chest, headboard, footboard and so much more. Completely customizable from fit to finish.

Model: HLAMTV30