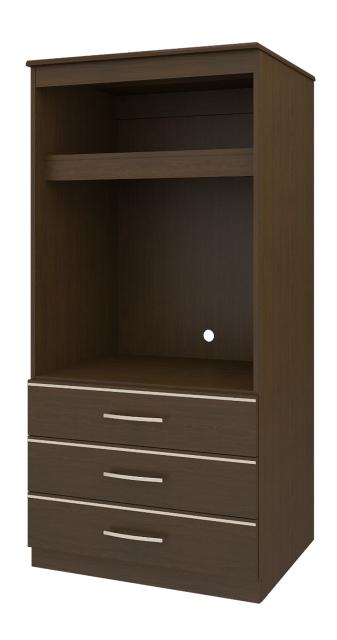

# hollywood

Armoire

Defined by clean lines and sparkling 3/8" brushed aluminum inlays, Kwalu's Hollywood collection transports you to the Golden Age of American cinema. This glamorous collection includes a bedside, wardrobe, chest, headboard, footboard and so much more. Completely customizable from fit to finish.

Model: HLAMTV30

**Beveled Edging on Top** 

A sloped and angled top edge gives a more contemporary look to this collection.

Drawers

Are constructed with both dowel and mechanical fasteners for additional strength. 100lb static and dynamic load Euro Drawer Slides allow for easy opening and closing.

Hardware

Choose from dozens of hardware styles, including ADA compliant options.

Rear Opening for Electrical Wires

A small opening in the back wall allows easy management of electrical wiring.