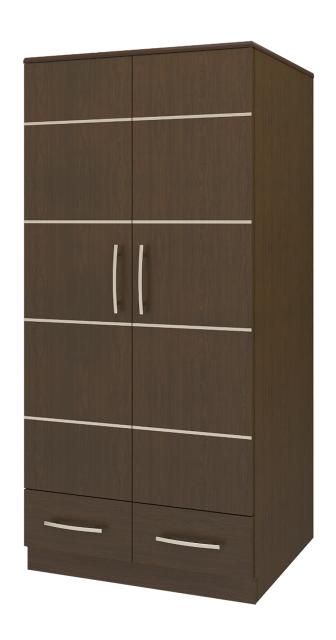

## Alzheimers Double Wardrobe 2 Drawers, 2 Doors

Kwalu's Hollywood Dementia/Alzheimers Wardrobes are thoughtfully designed to support resident independence and safety. Light colored interiors help with spatial orientation. Features include softly rounded edges and waterfall detailing. Hidden door latches and passive locks allow caregivers exclusive access. Choose from dozens of hardware styles, including ADA-compliant.

## Statement of Line

**HLALZ** 34.5W 23.75D 71H