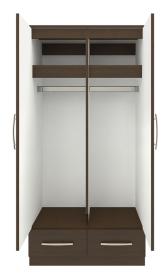

## Contrasting Interior Finish

Lighter colored interior helps with spatial orientation.

## Hidden Door Latch

Hidden door latch allows caregivers exclusive access.

#### Passive Locks on Drawers

Passive locks on drawers allow caregivers exclusive access. They are optional and replace the drawer hardware if selected.