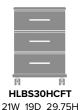

Model: HLBS30HCCT

**Durable Finish** Kwalu's solid surface (1/8" thick) proprietary finish doesn't have any of the drawbacks of wood. The frames are moisture impervious, graffiti-resistant, easy to clean and maintenance-free.