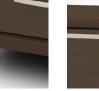

## hollywood Bedside Cabinet 3 Drawers, with Casters

Kwalu's Hollywood Bedside with casters and Corian® top is designed exclusively for the healthcare market. The Hollywood collection is defined by clean lines and 3/8" brushed aluminum inlays. The cabinet base design is made of thicker panels for stability. Gently rounded corners and tops with a 3/8" edge banding and bullnose profile eliminate sharp edges. Styles included a 1 door, 1 drawer and a three drawer bedside; both with 3" twin wheel front locking Tente casters. Drawer liners and Corian® top are optional.