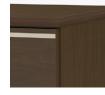

## hollywood Bedside Cabinet 3 Drawers, with Casters

Kwalu's Hollywood Bedside with casters and Corian® top is designed exclusively for the healthcare market. The Hollywood collection is defined by clean lines and 3/8" brushed aluminum inlays. The cabinet base design is made of thicker panels for stability. Gently rounded corners and tops with a 3/8" edge banding and bullnose profile eliminate sharp edges. Styles included a 1 door, 1 drawer and a three drawer bedside; both with 3" twin wheel front locking Tente casters. Drawer liners and Corian® top are optional.

Model: HLBS30HCCT

**Durable Finish** Kwalu's solid surface (1/8" thick) proprietary finish doesn't have any of the drawbacks of wood. The frames are moisture impervious, graffiti-resistant, easy to clean and maintenance-free.