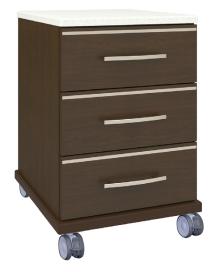

### Bedside Cabinet, 3 Drawers with Casters

## hollywood Bedside Cabinet 3 Drawers, with Casters

Kwalu's Hollywood Bedside with casters and Corian® top is designed exclusively for the healthcare market. The Hollywood collection is defined by clean lines and 3/8" brushed aluminum inlays. The cabinet base design is made of thicker panels for stability. Gently rounded corners and tops with a 3/8" edge banding and bullnose profile eliminate sharp edges. Styles included a 1 door, 1 drawer and a three drawer bedside; both with 3" twin wheel front locking Tente casters. Drawer liners and Corian® top are optional.

Model: HLBS30HCCT

**Durable Finish** Kwalu's solid surface (1/8" thick) proprietary finish doesn't have any of the drawbacks of wood. The frames are moisture impervious, graffiti-resistant, easy to clean and maintenance-free.