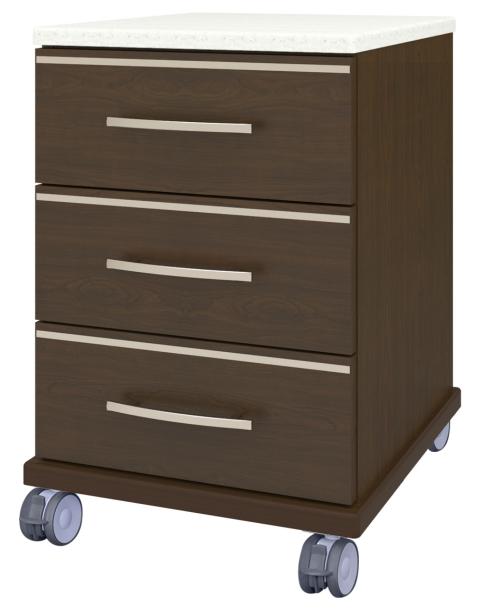

### Bedside Cabinet, 3 Drawers with Casters

## hollywood Bedside Cabinet 3 Drawers, with Casters

Kwalu's Hollywood Bedside with casters and Corian® top is designed exclusively for the healthcare market. The Hollywood collection is defined by clean lines and 3/8" brushed aluminum inlays. The cabinet base design is made of thicker panels for stability. Gently rounded corners and tops with a 3/8" edge banding and bullnose profile eliminate sharp edges. Styles included a 1 door, 1 drawer and a three drawer bedside; both with 3" twin wheel front locking Tente casters. Drawer liners and Corian® top are optional.

Model: HLBS30HCCT

**Durable Finish** Kwalu's solid surface (1/8" thick) proprietary finish doesn't have any of the drawbacks of wood. The frames are moisture impervious, graffiti-resistant, easy to clean and maintenance-free.