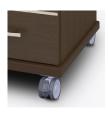

## hollywood Bedside Cabinet 3 Drawers, with Casters

Kwalu's Hollywood Bedside with casters and Corian® top is designed exclusively for the healthcare market. The Hollywood collection is defined by clean lines and 3/8" brushed aluminum inlays. The cabinet base design is made of thicker panels for stability. Gently rounded corners and tops with a 3/8" edge banding and bullnose profile eliminate sharp edges. Styles included a 1 door, 1 drawer and a three drawer bedside; both with 3" twin wheel front locking Tente casters. Drawer liners and Corian® top are optional.