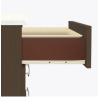

## hollywood Bedside Cabinet 3 Drawers, with Casters

Kwalu's Hollywood Bedside with casters and Corian® top is designed exclusively for the healthcare market. The Hollywood collection is defined by clean lines and 3/8" brushed aluminum inlays. The cabinet base design is made of thicker panels for stability. Gently rounded corners and tops with a 3/8" edge banding and bullnose profile eliminate sharp edges. Styles included a 1 door, 1 drawer and a three drawer bedside; both with 3" twin wheel front locking Tente casters. Drawer liners and Corian® top are optional.

Corian® Top Available with a 1" Corian® top.

**Bumper Protection** Bumper protection keeps unit in pristine condition and protects unit from bumps and scuffs.

**Optional Kwalu Top** Available with a 3/4" top made of Kwalu's proprietary material.