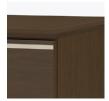

## 1 Drawer, 1 Door, with Casters

Kwalu's Hollywood Bedside with casters and Corian® top is designed exclusively for the healthcare market. The Hollywood collection is defined by clean lines and 3/8" brushed aluminum inlays. The cabinet base design is made of thicker panels for stability. Gently rounded corners and tops with a 3/8" edge banding and bullnose profile eliminate sharp edges. Styles included a 1 door, 1 drawer and a three drawer bedside; both with 3" twin wheel front locking Tente casters. Drawer liners and Corian® top are optional.

#### **Durable Finish**

Kwalu's solid surface (1/8" thick) proprietary finish doesn't have any of the drawbacks of wood. The frames are moisture impervious, graffiti-resistant, easy to clean and maintenance-free.