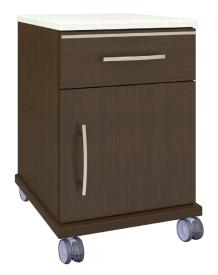

# hollywood

Bedside Cabinet 1 Drawer, 1 Door, with Casters

## hollywood Bedside Cabinet

## 1 Drawer, 1 Door, with Casters

Kwalu's Hollywood Bedside with casters and Corian® top is designed exclusively for the healthcare market. The Hollywood collection is defined by clean lines and 3/8" brushed aluminum inlays. The cabinet base design is made of thicker panels for stability. Gently rounded corners and tops with a 3/8" edge banding and bullnose profile eliminate sharp edges. Styles included a 1 door, 1 drawer and a three drawer bedside; both with 3" twin wheel front locking Tente casters. Drawer liners and Corian® top are optional.

Model: HLBS11HCCTR