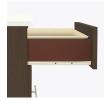

Corian® Top Available with a 1"

Corian® top.

**Bumper Protection** 

Features

Bumper protection keeps unit in pristine condition and protects unit from bumps and scuffs.

**Optional Kwalu Top** 

Available with a 3/4" top made of Kwalu's proprietary material.

**Optional Drawer Liner** 

Choose specially crafted optional removable and cleanable drawer liners.