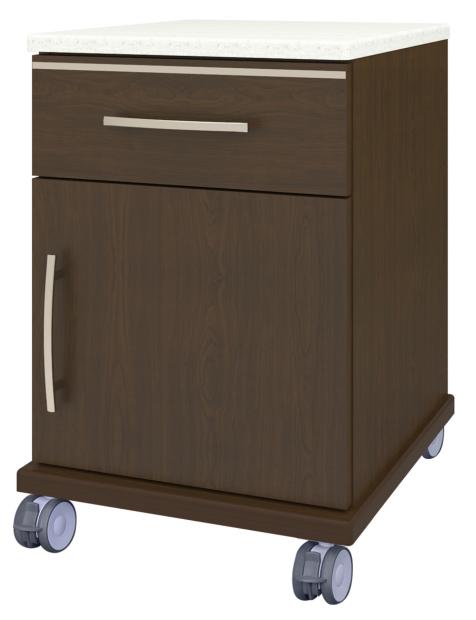

# hollywood

Bedside Cabinet 1 Drawer, 1 Door, with Casters

## hollywood Bedside Cabinet

## 1 Drawer, 1 Door, with Casters

Kwalu's Hollywood Bedside with casters and Corian® top is designed exclusively for the healthcare market. The Hollywood collection is defined by clean lines and 3/8" brushed aluminum inlays. The cabinet base design is made of thicker panels for stability. Gently rounded corners and tops with a 3/8" edge banding and bullnose profile eliminate sharp edges. Styles included a 1 door, 1 drawer and a three drawer bedside; both with 3" twin wheel front locking Tente casters. Drawer liners and Corian® top are optional.

Model: HLBS11HCCTR