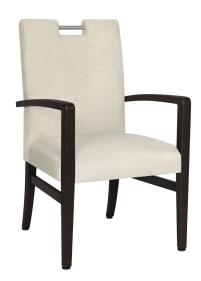

# frassino

Dining







Create an elegant setting for fine dining with the Frassino Dining chair by Kwalu. The plush seat features a concealed cleanout and is removable for easy cleaning. It is available with or without optional chrome handgrip. Optional casters are available but only on the front legs.



Model: FRA111

### **Durable Finish**

Kwalu's solid surface (1/8" thick) proprietary finish doesn't have any of the drawbacks of wood. The frames are moisture impervious, graffiti-resistant, easy to clean and maintenance-free.



### Steel Reinforced

Our patented steelreinforced joint system uses over 20 pieces of steel in most Kwalu chairs. Stop ongoing and costly furniture replacement.



# **Optional Casters**

Optional casters available on front legs only.

Features



# **Optional Handgrip**

Available with or without optional chrome handgrip.



### 10 Year Warranty

We offer a 10 Year Performance Warranty on both construction and finish, so the product is guaranteed to stay looking like new for 10 years.

# Statement of Line



**FRA110** 23W 26D 38.5H 26AH



FRA111 23W 26D 38.