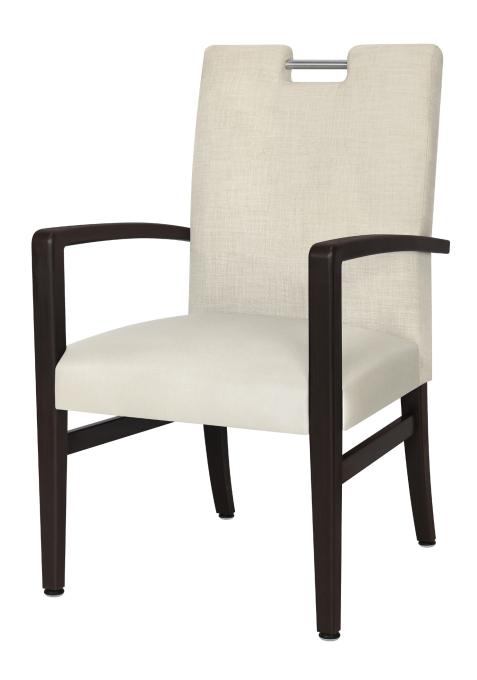

# frassino

Dining

Create an elegant setting for fine dining with the Frassino Dining chair by Kwalu. The plush seat features a concealed cleanout and is removable for easy cleaning. It is available with or without optional chrome handgrip. Optional casters are available but only on the front legs.

Model: FRA111