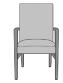

# frassino

Dining

Create an elegant setting for fine dining with the Frassino Dining chair by Kwalu. The plush seat features a concealed cleanout and is removable for easy cleaning. It is available with or without optional chrome handgrip. Optional casters are available but only on the front legs.

Model: FRA111