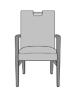

# frassino

Dining

Create an elegant setting for fine dining with the Frassino Dining chair by Kwalu. The plush seat features a concealed cleanout and is removable for easy cleaning. It is available with or without optional chrome handgrip. Optional casters are available but only on the front legs.

Model: FRA111