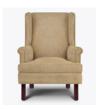

## fireside

The Fireside Collection of classic, fully upholstered lounge chairs, love seats, benches and sofas are timeless in their appeal. Like the heirloom furniture of yesteryear, this cozy collection is home-like and comfortable. Perfect for common areas, lobbies, resident and guest room seating. The lounge chair, love seat and sofa in this collection are available in petite and regular sizes.

Wingback Style

The wingback style creates a sense of privacy and security for the user.

Optional Leg Style

Choose from 2 optional leg styles – Queen Anne or Chippendale.