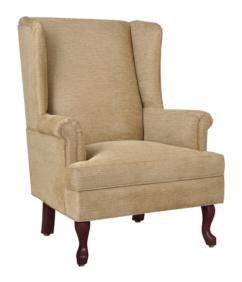

## fireside

The Fireside Collection of classic, fully upholstered lounge chairs, love seats, benches and sofas are timeless in their appeal. Like the heirloom furniture of yesteryear, this cozy collection is home-like and comfortable. Perfect for common areas, lobbies, resident and guest room seating. The lounge chair, love seat and sofa in this collection are available in petite and regular sizes.

Model: 1052

Wingback Style

The wingback style creates a sense of privacy and security for the user.

Optional Leg Style

Choose from 2 optional leg styles – Queen Anne or Chippendale.