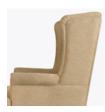

**Concealed Cleanout** 

Concealed cleanout eliminates a debris build-up behind the seat cushion.

Removable Seat Cushion

Removable seat cushion prevents buildup of debris and provides for easy maintenance.

Wingback Style

The wingback style creates a sense of privacy and security for the user.

Optional Leg Style

Choose from 2 optional leg styles – Queen Anne or Chippendale.