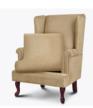

## fireside

The Fireside Collection of classic, fully upholstered lounge chairs, love seats, benches and sofas are timeless in their appeal. Like the heirloom furniture of yesteryear, this cozy collection is home-like and comfortable. Perfect for common areas, lobbies, resident and guest room seating. The lounge chair, love seat and sofa in this collection are available in petite and regular sizes.

Model: 1052

Wingback Style

The wingback style creates a sense of privacy and security for the user.

Optional Leg Style

Choose from 2 optional leg styles – Queen Anne or Chippendale.