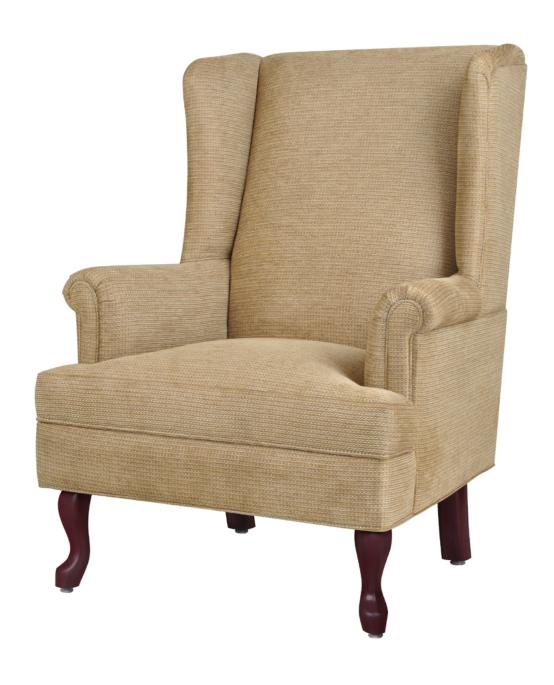

## fireside

The Fireside Collection of classic, fully upholstered lounge chairs, love seats, benches and sofas are timeless in their appeal. Like the heirloom furniture of yesteryear, this cozy collection is home-like and comfortable. Perfect for common areas, lobbies, resident and guest room seating. The lounge chair, love seat and sofa in this collection are available in petite and regular sizes.

Model: 1052

Wingback Style

The wingback style creates a sense of privacy and security for the user.

Optional Leg Style

Choose from 2 optional leg styles – Queen Anne or Chippendale.