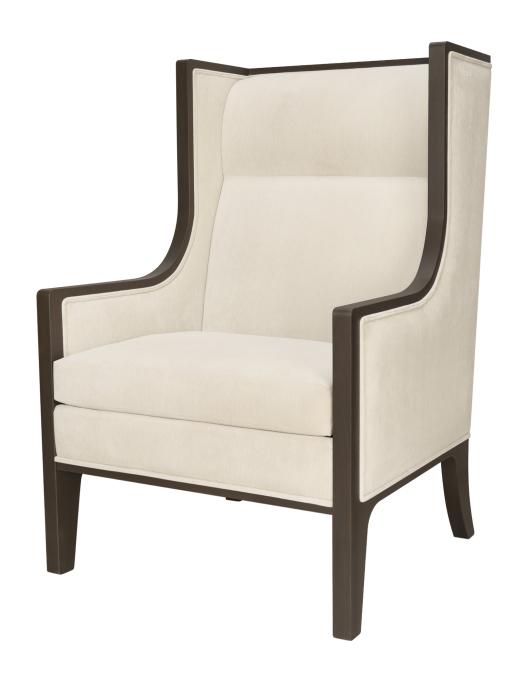

# ferrara

Lounge

The Ferrara Lounge chair is a luxurious seating oasis. A stately and private lounge seating option, featuring double piping detail on the inner and outer arms, on the bottom front seat rail and back. The back, arms, rail and legs are made of Kwalu material; the cushion is removable for easy cleaning.

Model: FELN111