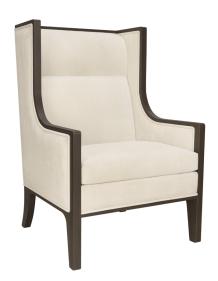

# ferrara

Lounge

The Ferrara Lounge chair is a luxurious seating oasis. A stately and private lounge seating option, featuring double piping detail on the inner and outer arms, on the bottom front seat rail and back. The back, arms, rail and legs are made of Kwalu material; the cushion is removable for easy cleaning.

Model: FELN111