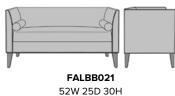

Optional Back Height

Choose from two optional back heights – 30" and 35".

**Optional Arm Height** 

There are 3 optional arm heights for this bench. The 30" back accommodates either the 26" or 30" arm. The 35" back utilizes the 35" arm height.

### Statement of Line

FALBC011

52W 25D 35H

35AH

26AH

**FALBC121** 52W 25D 35H 35AH

30AH

\*To see additional versions of this collection go to www.kwalu.com/product/falmenta-bench