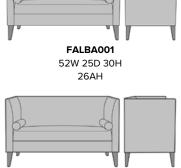

## falmenta Bench

Discover comfort and modern elegance in the Falmenta Bench. The curved arm, tapered legs and bolster pillows exude fresh style in this seating option. Features include a concealed cleanout and optional nail head decorative trim on the base and arm fronts. Piping is an option as well on the back, the arms, seat, base and pillows. There are three Falmenta Benches, each with different arm heights; one with a higher back to create seating that is more private.

Model: FALBA111