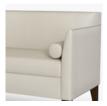

## falmenta Bench

Discover comfort and modern elegance in the Falmenta Bench. The curved arm, tapered legs and bolster pillows exude fresh style in this seating option. Features include a concealed cleanout and optional nail head decorative trim on the base and arm fronts. Piping is an option as well on the back, the arms, seat, base and pillows. There are three Falmenta Benches, each with different arm heights; one with a higher back to create seating that is more private.

**Concealed Cleanout** 

Concealed cleanout eliminates a debris build-up behind the seat cushion

**Optional Piping** 

Optional piping available on arms, back and seat cushion.

Optional Nail Head Trim

Optional nail head trim available on arm fronts and around base only.