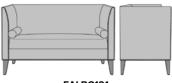

Optional Back Height

Choose from two optional back heights – 30" and 35".

**Optional Arm Height** 

There are 3 optional arm heights for this bench. The 30" back accommodates either the 26" or 30" arm. The 35" back utilizes the 35" arm height.

### Statement of Line

FALBC011

52W 25D 35H

35AH

26AH

**FALBC121** 52W 25D 35H 35AH

30AH

\*To see additional versions of this collection go to www.kwalu.com/product/falmenta-bench