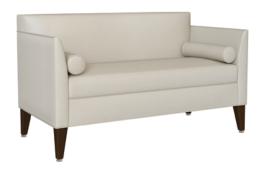

## falmenta Bench

Discover comfort and modern elegance in the Falmenta Bench. The curved arm, tapered legs and bolster pillows exude fresh style in this seating option. Features include a concealed cleanout and optional nail head decorative trim on the base and arm fronts. Piping is an option as well on the back, the arms, seat, base and pillows. There are three Falmenta Benches, each with different arm heights; one with a higher back to create seating that is more private.

Optional Back Height

Choose from two optional back heights – 30" and 35".

**Optional Arm Height** 

There are 3 optional arm heights for this bench. The 30" back accommodates either the 26" or 30" arm. The 35" back utilizes the 35" arm height.