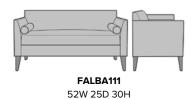

## falmenta Bench

Discover comfort and modern elegance in the Falmenta Bench. The curved arm, tapered legs and bolster pillows exude fresh style in this seating option. Features include a concealed cleanout and optional nail head decorative trim on the base and arm fronts. Piping is an option as well on the back, the arms, seat, base and pillows. There are three Falmenta Benches, each with different arm heights; one with a higher back to create seating that is more private.

Model: FALBA111