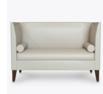

## falmenta Bench

Discover comfort and modern elegance in the Falmenta Bench. The curved arm, tapered legs and bolster pillows exude fresh style in this seating option. Features include a concealed cleanout and optional nail head decorative trim on the base and arm fronts. Piping is an option as well on the back, the arms, seat, base and pillows. There are three Falmenta Benches, each with different arm heights; one with a higher back to create seating that is more private.

Optional Back Height

Choose from two optional back heights – 30" and 35".

**Optional Arm Height** 

There are 3 optional arm heights for this bench. The 30" back accommodates either the 26" or 30" arm. The 35" back utilizes the 35" arm height.

### Statement of Line

FALBC011

52W 25D 35H

35AH

26AH

**FALBC121** 52W 25D 35H 35AH

30AH

\*To see additional versions of this collection go to www.kwalu.com/product/falmenta-bench