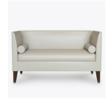

## falmenta Bench

Discover comfort and modern elegance in the Falmenta Bench. The curved arm, tapered legs and bolster pillows exude fresh style in this seating option. Features include a concealed cleanout and optional nail head decorative trim on the base and arm fronts. Piping is an option as well on the back, the arms, seat, base and pillows. There are three Falmenta Benches, each with different arm heights; one with a higher back to create seating that is more private.

Optional Back Height

Choose from two optional back heights – 30" and 35".

**Optional Arm Height** 

There are 3 optional arm heights for this bench. The 30" back accommodates either the 26" or 30" arm. The 35" back utilizes the 35" arm height.

### Statement of Line

FALBC011

52W 25D 35H

35AH

26AH

**FALBC121** 52W 25D 35H 35AH

30AH

\*To see additional versions of this collection go to www.kwalu.com/product/falmenta-bench