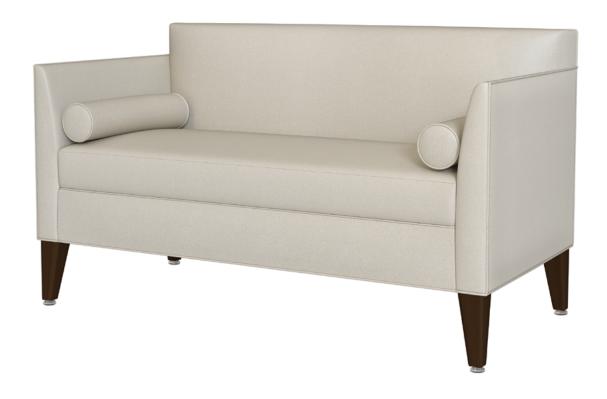

## falmenta Bench

Discover comfort and modern elegance in the Falmenta Bench. The curved arm, tapered legs and bolster pillows exude fresh style in this seating option. Features include a concealed cleanout and optional nail head decorative trim on the base and arm fronts. Piping is an option as well on the back, the arms, seat, base and pillows. There are three Falmenta Benches, each with different arm heights; one with a higher back to create seating that is more private.

**Concealed Cleanout** 

Concealed cleanout eliminates a debris build-up behind the seat cushion

**Optional Piping** 

Optional piping available on arms, back and seat cushion.

Optional Nail Head Trim

Optional nail head trim available on arm fronts and around base only.

Optional Back Height

Choose from two optional back heights – 30" and 35".

**Optional Arm Height** 

There are 3 optional arm heights for this bench. The 30" back accommodates either the 26" or 30" arm. The 35" back utilizes the 35" arm height.