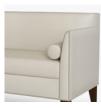

**Concealed Cleanout** 

Concealed cleanout eliminates a debris build-up behind the seat cushion

**Optional Piping** 

Optional piping available on arms, back and seat cushion.

Optional Nail Head Trim

Optional nail head trim available on arm fronts and around base only.

Optional Back Height

Choose from two optional back heights – 30" and 35".

**Optional Arm Height** 

There are 3 optional arm heights for this bench. The 30" back accommodates either the 26" or 30" arm. The 35" back utilizes the 35" arm height.