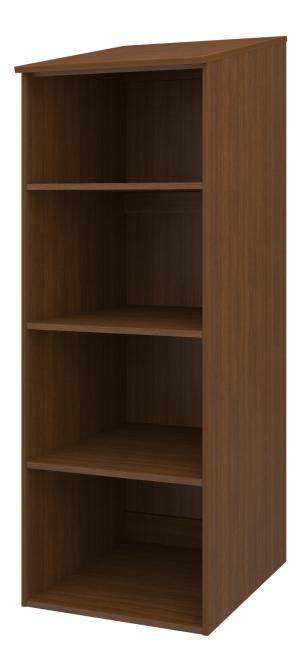

# fairview

Wardrobe

Built with additional reinforcement and a completely tamper-proof design, the health and safety of your patients are the most important features of the Fairview Behavioral Health collection. The Fairview Bedside is steel-reinforced with two open fixed shelves against a solid panel back and features edge detailing on the top and front.

Model: FWOW

Bullnose Edging Finish

For safety, %" bullnose shape edge banding can be found on top and front side edges.

Sloped Top

Top is sloped for safety and security.

Wall Mount Hardware

A standard feature with 2 toggle bolts provided for mounting on sheet rock wall; for concrete walls the customer provides the proper mounting hardware.