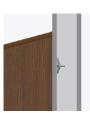

Bullnose Edging Finish

For safety, %" bullnose shape edge banding can be found on top and front side edges.

Sloped Top

Top is sloped for safety and security.

Wall Mount Hardware

A standard feature with 2 toggle bolts provided for mounting on sheet rock wall; for concrete walls the customer provides the proper mounting hardware.