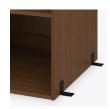

# **Optional Floor Mount**

Floor mounting is optional. A set of 4 brackets and screws to attach to the product are provided; the customer would have to buy additional screws to attach the bracket to the floor.