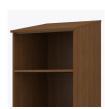

# fairview

Wardrobe

Built with additional reinforcement and a completely tamper-proof design, the health and safety of your patients are the most important features of the Fairview Behavioral Health collection. The Fairview Bedside is steel-reinforced with two open fixed shelves against a solid panel back and features edge detailing on the top and front.

Bullnose Edging Finish

For safety, %" bullnose shape edge banding can be found on top and front side edges.

Sloped Top

Top is sloped for safety and security.

Wall Mount Hardware

A standard feature with 2 toggle bolts provided for mounting on sheet rock wall; for concrete walls the customer provides the proper mounting hardware.