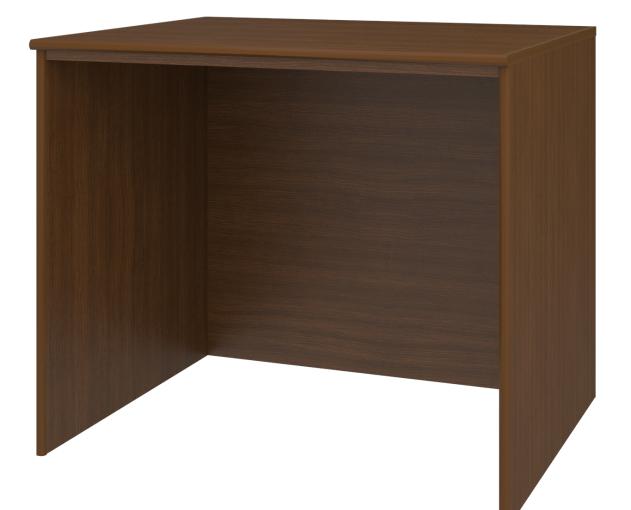

## fairview

Desk

## fairview

Built with additional reinforcement and a completely tamper-proof design, the health and safety of your patients are the most important features of the Fairview Behavioral Health collection. The Fairview Bedside is steel-reinforced with two open fixed shelves against a solid panel back and features edge detailing on the top and front.

Model: FWWD00

Durable Finish Kwalu's solid surface (1/8" thick) proprietary finish doesn't have any of the drawbacks of wood. The frames are moisture impervious, graffiti-resistant, easy to clean and

maintenance-free.