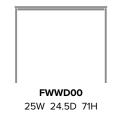

## fairview

Desk

## fairview

Built with additional reinforcement and a completely tamper-proof design, the health and safety of your patients are the most important features of the Fairview Behavioral Health collection. The Fairview Bedside is steel-reinforced with two open fixed shelves against a solid panel back and features edge detailing on the top and front.

Model: FWWD00

Durable Finish Kwalu's solid surface (1/8" thick) proprietary finish doesn't have any of the drawbacks of wood. The frames are moisture impervious, graffiti-resistant, easy to clean and

maintenance-free.