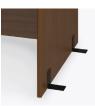

## Floor Mount

Floor mounting is standard. A set of 4 brackets and screws to attach to the product are provided; the customer would have to buy additional screws to attach the bracket to the floor.

Wall Mount Hardware