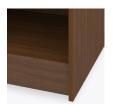

**Bullnose Edging Finish** 

For safety, %" bullnose shape edge banding can be found on top and front side edges.

Features

Wall Mount Hardware

A standard feature with 2 toggle bolts provided for mounting on sheet rock wall; for concrete walls the customer provides the proper mounting hardware.