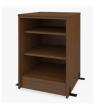

## Bedside

Built with additional reinforcement and a completely tamper-proof design, the health and safety of your patients are the most important features of the Fairview Behavioral Health collection. The Fairview Bedside is steel-reinforced with two open fixed shelves against a solid panel back and features edge detailing on the top and front.

Model: FWOBS

### Statement of Line

**FWOBS** 21.25W 18.25D 30H