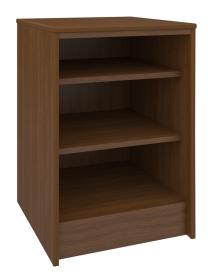

## Bedside

Built with additional reinforcement and a completely tamper-proof design, the health and safety of your patients are the most important features of the Fairview Behavioral Health collection. The Fairview Bedside is steel-reinforced with two open fixed shelves against a solid panel back and features edge detailing on the top and front.

Model: FWOBS

### Statement of Line

**FWOBS** 21.25W 18.25D 30H