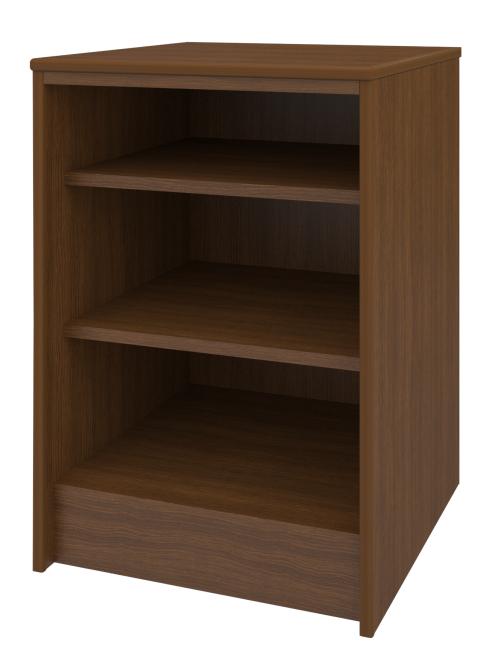

## Bedside

Built with additional reinforcement and a completely tamper-proof design, the health and safety of your patients are the most important features of the Fairview Behavioral Health collection. The Fairview Bedside is steel-reinforced with two open fixed shelves against a solid panel back and features edge detailing on the top and front.

Model: FWOBS

### Statement of Line

**FWOBS** 21.25W 18.25D 30H