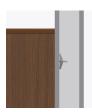

**Bullnose Edging Finish** 

For safety, %" bullnose shape edge banding can be found on top and front side edges.

Features

Wall Mount Hardware

A standard feature with 2 toggle bolts provided for mounting on sheet rock wall; for concrete walls the customer provides the proper mounting hardware.