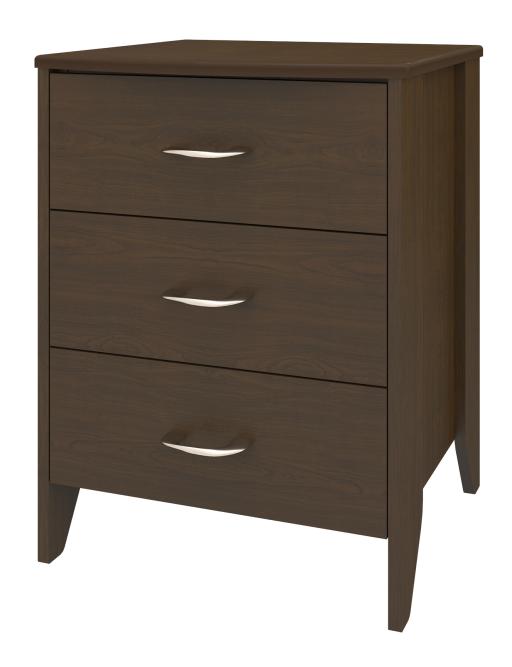

## Bedside Cabinet 3 Drawers

The contemporary Essex collection features a distinctive leg design providing a dimensional look that allows for easy cleaning. Select tone-on-tone or contrasting woodgrained finishes for legs and top. Customizable and available in a variety of sizes. Sophisticated hardware delivers added style.

Model: EXBS30

Waterfall Edging on Top

Waterfall edging creates continuous smooth surface for easy cleaning.

Hardware

Choose from dozens of hardware styles, including ADA compliant options.

**Optional Drawer Liner** 

Choose specially crafted optional removable and cleanable drawer liners.

Optional Top Drawer Lock

A top drawer lock is available and is optional.

Other Bedside Styles

Essex bedside styles include a 1 drawer, 1 door version and 1, 3 and 4 drawer versions.