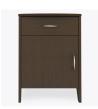

Optional Top Drawer Lock

A top drawer lock is available and is optional.

Other Bedside Styles

Essex bedside styles include a 1 drawer, 1 door version and 1, 3 and 4 drawer versions.