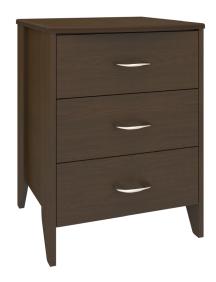

## Bedside Cabinet 3 Drawers

The contemporary Essex collection features a distinctive leg design providing a dimensional look that allows for easy cleaning. Select tone-on-tone or contrasting woodgrained finishes for legs and top. Customizable and available in a variety of sizes. Sophisticated hardware delivers added style.

Model: EXBS30