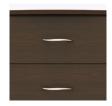

## Bedside Cabinet 3 Drawers

The contemporary Essex collection features a distinctive leg design providing a dimensional look that allows for easy cleaning. Select tone-on-tone or contrasting woodgrained finishes for legs and top. Customizable and available in a variety of sizes. Sophisticated hardware delivers added style.

Waterfall Edging on Top

Waterfall edging creates continuous smooth surface for easy cleaning.

Hardware

Choose from dozens of hardware styles, including ADA compliant options.

**Optional Drawer Liner** 

Choose specially crafted optional removable and cleanable drawer liners.