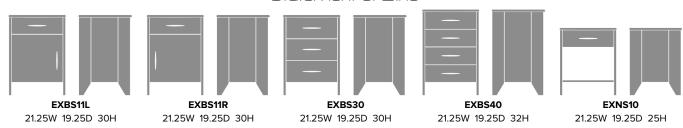

Model: EXBS30

Optional Top Drawer Lock

A top drawer lock is available and is optional.

Other Bedside Styles

Essex bedside styles include a 1 drawer, 1 door version and 1, 3 and 4 drawer versions.

### Statement of Line