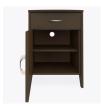

# essex

Bedside Cabinet 1 Drawer, 1 Door

The contemporary Essex collection features a distinctive leg design providing a dimensional look that allows for easy cleaning. Select tone-on-tone or contrasting woodgrained finishes for legs and top. Customizable and available in a variety of sizes. Sophisticated hardware delivers added style.

Model: EXBS11L