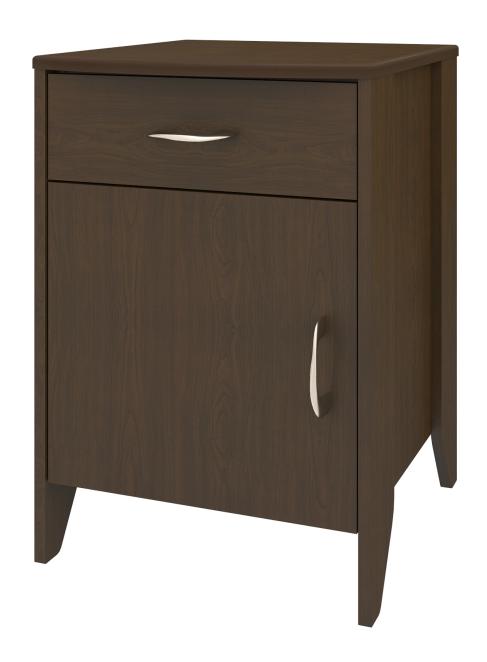

# essex

Bedside Cabinet 1 Drawer, 1 Door

The contemporary Essex collection features a distinctive leg design providing a dimensional look that allows for easy cleaning. Select tone-on-tone or contrasting woodgrained finishes for legs and top. Customizable and available in a variety of sizes. Sophisticated hardware delivers added style.

Model: EXBS11L