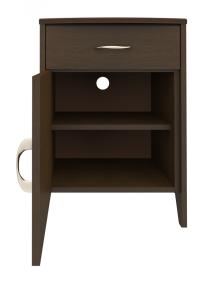

#### Drawers

Are constructed with both dowel and mechanical fasteners for additional strength. 100lb static and dynamic load Euro Drawer Slides allow for easy opening and closing.

Hardware

Choose from dozens of hardware styles, including ADA compliant options.

**Rear Venting** 

Rear venting maximizes air circulation for improved health.