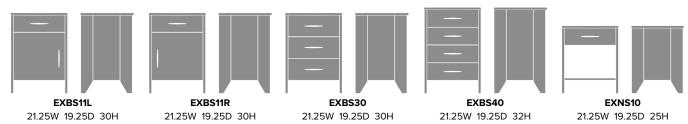

# essex

Bedside Cabinet 1 Drawer, 1 Door

The contemporary Essex collection features a distinctive leg design providing a dimensional look that allows for easy cleaning. Select tone-on-tone or contrasting woodgrained finishes for legs and top. Customizable and available in a variety of sizes. Sophisticated hardware delivers added style.

Model: EXBS11L

# Statement of Line

6160 Peachtree Dunwoody Rd. Building C, Atlanta, GA 30328