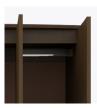

#### Drawers

Are constructed with both dowel and mechanical fasteners for additional strength. 100lb static and dynamic load Euro Drawer Slides allow for easy opening and closing.

**Clothes Rod** 

Standard clothing rod may be attached at ADA height of 48" from the floor.