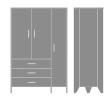

# **ESSEX**Armoire Wardrobe 3 Drawers, 3 Doors

The contemporary Essex collection features a distinctive leg design providing a dimensional look that allows for easy cleaning. Select tone-on-tone or contrasting woodgrained finishes for legs and top. Customizable and available in a variety of sizes. Sophisticated hardware delivers added style.

#### Statement of Line

**EXAW33R** 45W 23.25D 71H

1-877-MY-KWALU **kwalu.com**