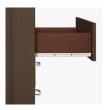

#### Drawers

Are constructed with both dowel and mechanical fasteners for additional strength. 100lb static and dynamic load Euro Drawer Slides allow for easy opening and closing.

**Clothes Rod** 

Standard clothing rod may be attached at ADA height of 48" from the floor.