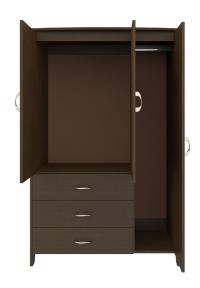

#### Drawers

Are constructed with both dowel and mechanical fasteners for additional strength. 100lb static and dynamic load Euro Drawer Slides allow for easy opening and closing.

**Clothes Rod** 

Standard clothing rod may be attached at ADA height of 48" from the floor.