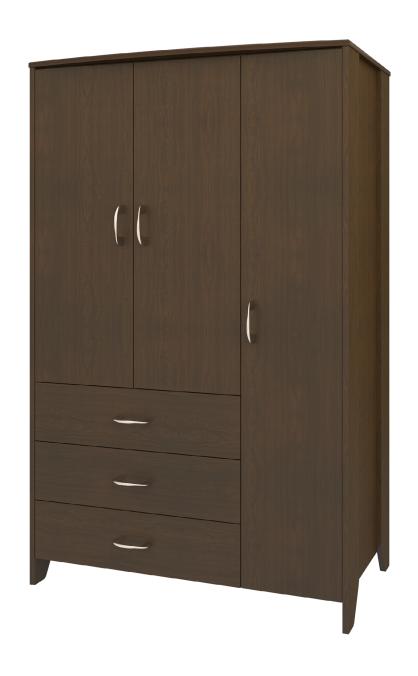

# **ESSEX**Armoire Wardrobe 3 Drawers, 3 Doors

The contemporary Essex collection features a distinctive leg design providing a dimensional look that allows for easy cleaning. Select tone-on-tone or contrasting woodgrained finishes for legs and top. Customizable and available in a variety of sizes. Sophisticated hardware delivers added style.

Model: EXAW33R