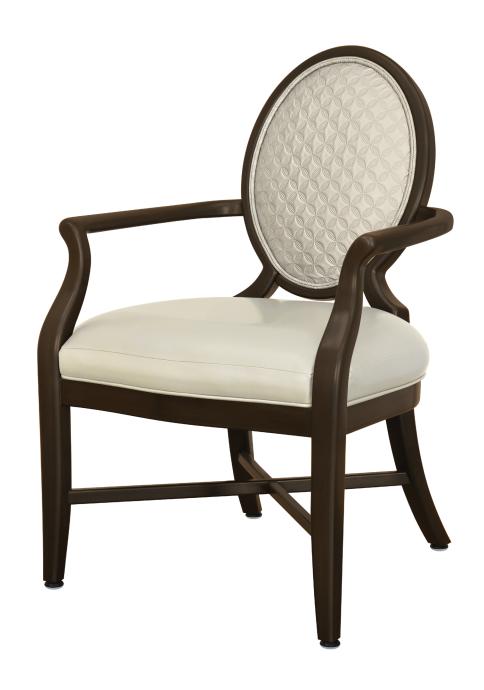

## Dining

The Enna dining chair is an intriguing blend of grace and sophistication. Gently arched arms promote easy ingress and egress while additional comfort is provided by the upholstered back and seat. The beautifully tapered legs and optional crisscrossed under frame denote high style. Optional back X insert also available.

Model: END1111