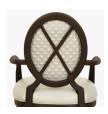

## Dining

The Enna dining chair is an intriguing blend of grace and sophistication. Gently arched arms promote easy ingress and egress while additional comfort is provided by the upholstered back and seat. The beautifully tapered legs and optional crisscrossed under frame denote high style. Optional back X insert also available.

Steel Reinforced

Our patented steelreinforced joint system uses over 20 pieces of steel in most Kwalu chairs. Stop ongoing and costly furniture replacement.

Optional Decorative Back

Decorative back insert is optional.