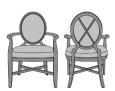

## Dining

The Enna dining chair is an intriguing blend of grace and sophistication. Gently arched arms promote easy ingress and egress while additional comfort is provided by the upholstered back and seat. The beautifully tapered legs and optional crisscrossed under frame denote high style. Optional back X insert also available.

Optional X Underframe

X Underframe is optional.

**Optional Casters** 

Optional casters available on front legs only.