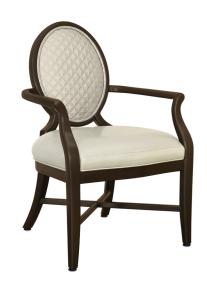

## Dining

The Enna dining chair is an intriguing blend of grace and sophistication. Gently arched arms promote easy ingress and egress while additional comfort is provided by the upholstered back and seat. The beautifully tapered legs and optional crisscrossed under frame denote high style. Optional back X insert also available.

Model: END1111