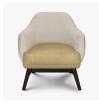

## Lounge

The Emarese Lounge Collection delivers comfort in a bold, modern design. This collection looks good from any angle. The base of classic Kwalu material with wall saver legs that extend slightly up the back adds drama. The arms create a smooth and graceful curve that hugs the back. The elevated seat cushion literally raises the user's level of comfort. The Emarese collection consists of a lounge chair, love seat and sofa.

Optional Fabric Zones The selection of varied fabric placement on the seat, back and above the seat rail is optional.

Number of Seats Choose from 3 seat styles – lounge chair, love seat, and sofa.

6160 Peachtree Dunwoody Rd. Building C, Atlanta, GA 30328 1-877-MY-KWALU **kwalu.com**