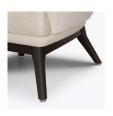

Model: EMAR1111

Wallsaver back legs help keep walls in pristine condition.

Durable Finish Kwalu's solid surface (1/2" thick) proprietary finish doesn't have any of the drawbacks of wood. The frames are moisture impervious, graffiti-resistant, easy to clean and maintenance-free.

Steel Reinforced Our patented steelreinforced joint system uses over 20 pieces of steel in most Kwalu chairs. Stop ongoing and costly furniture replacement.

Features

Concealed Cleanout Concealed cleanout eliminates a debris build-up behind the seat cushion