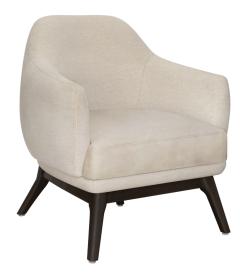

## Lounge

The Emarese Lounge Collection delivers comfort in a bold, modern design. This collection looks good from any angle. The base of classic Kwalu material with wall saver legs that extend slightly up the back adds drama. The arms create a smooth and graceful curve that hugs the back. The elevated seat cushion literally raises the user's level of comfort. The Emarese collection consists of a lounge chair, love seat and sofa.