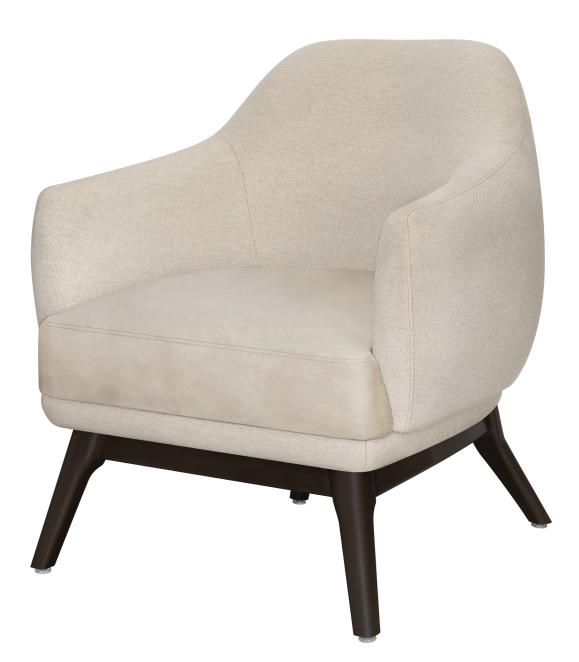

## Lounge

The Emarese Lounge Collection delivers comfort in a bold, modern design. This collection looks good from any angle. The base of classic Kwalu material with wall saver legs that extend slightly up the back adds drama. The arms create a smooth and graceful curve that hugs the back. The elevated seat cushion literally raises the user's level of comfort. The Emarese collection consists of a lounge chair, love seat and sofa.

Model: EMAR1111

Wallsaver back legs help keep walls in pristine condition.

Durable Finish Kwalu's solid surface (1/2" thick) proprietary finish doesn't have any of the drawbacks of wood. The frames are moisture impervious, graffiti-resistant, easy to clean and maintenance-free.

Steel Reinforced Our patented steelreinforced joint system uses over 20 pieces of steel in most Kwalu chairs. Stop ongoing and costly furniture replacement.

Features

Concealed Cleanout Concealed cleanout eliminates a debris build-up behind the seat cushion