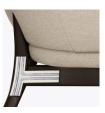

Model: EMAR1111

Wallsaver back legs help keep walls in pristine condition.

Durable Finish Kwalu's solid surface (1/2" thick) proprietary finish doesn't have any of the drawbacks of wood. The frames are moisture impervious, graffiti-resistant, easy to clean and maintenance-free.

Steel Reinforced Our patented steelreinforced joint system uses over 20 pieces of steel in most Kwalu chairs. Stop ongoing and costly furniture replacement.

Features

Concealed Cleanout Concealed cleanout eliminates a debris build-up behind the seat cushion