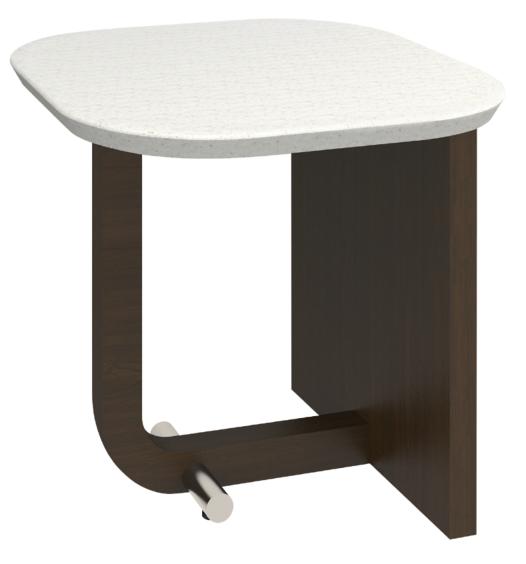

## Occasional Tables

Emarese Occasional tables by Kwalu achieve fresh style with an artful approach. A narrow and wide leg combine to create a unique base for this collection. Solid surfaces of Kwalu material or Corian®/ Hanex®/ Krion® are available for the top. The coffee and end tables of the Emarese collection will anchor your lobby or lounge with enduring style.

Model: EMARTBLA1B

Durable Finish Kwalu's solid surface proprietary finish does not have any of the drawbacks of wood. The finish is moisture impervious, easy to clean and maintenancefree.

Corian®/ Hanex®/ Krion® Top Corian®/ Hanex®/ Krion® tops, 1" elliptical edged, are available on all occasional tables in the collection.

Features

**Optional Kwalu Top** Available with a top made of Kwalu's proprietary material. Other Table Styles Collection includes coffee and end tables.

**10 Year Warranty** We offer a 10 Year Performance Warranty on both construction and finish, so the product is guaranteed to stay looking like new for 10 years.