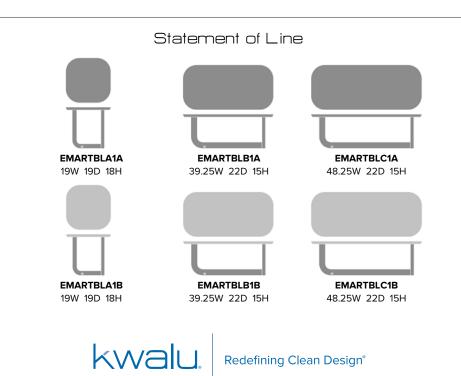

Model: EMARTBLA1B

Durable Finish Kwalu's solid surface proprietary finish does not have any of the drawbacks of wood. The finish is moisture impervious, easy to clean and maintenancefree.

Corian®/ Hanex®/ Krion® Top Corian®/ Hanex®/ Krion® tops, 1" elliptical edged, are available on all occasional tables in the collection.