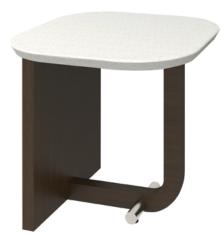

## Occasional Tables

Emarese Occasional tables by Kwalu achieve fresh style with an artful approach. A narrow and wide leg combine to create a unique base for this collection. Solid surfaces of Kwalu material or Corian®/ Hanex®/ Krion® are available for the top. The coffee and end tables of the Emarese collection will anchor your lobby or lounge with enduring style.

Model: EMARTBLA1B

Durable Finish Kwalu's solid surface proprietary finish does not have any of the drawbacks of wood. The finish is moisture impervious, easy to clean and maintenancefree.

Corian®/ Hanex®/ Krion® Top Corian®/ Hanex®/ Krion® tops, 1" elliptical edged, are available on all occasional tables in the collection.

Features

**Optional Kwalu Top** Available with a top made of Kwalu's proprietary material. Other Table Styles Collection includes coffee and end tables.

**10 Year Warranty** We offer a 10 Year Performance Warranty on both construction and finish, so the product is guaranteed to stay looking like new for 10 years.