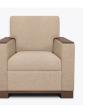

DVL12A1E2

33.5W 34.5 37.5H

25AH

Features

 Optional Arm Style

 Choose
 from
 3

 optional arm styles

 Square,
 Scroll
 or

 Flared.

Optional Kwalu Arms Arm caps of Kwalu material are optional and only available on square arm style.

Optional Leg StyleChoosefrom3optional leg styles-Plinth, Bun or Block.

Optional Nail Head Trim Optional nail head trim available on arms, back and around base only.