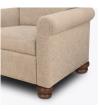

 Flared.

Optional Kwalu Arms Arm caps of Kwalu material are optional and only available on square arm style.

Optional Leg StyleChoosefrom3optional leg styles-Plinth, Bun or Block.

Optional Nail Head Trim Optional nail head trim available on arms, back and around base only.

**DVL12A1E1** 33.5W 34.5 37.5H 25AH

**DVL26A1E1** 60W 34.5D 37.5H 25AH

**DVL12B1K1** 33.5W 34.5 37.5H 25AH

Statement of Line

**DVL36A1K4** 83W 34.5D 37.5H 25AH