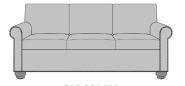

## dovera Lounge

The Dovera Collection is a modern classic. Position your single, love seat and sofa on plinth, bun or block-shaped legs. Removable seat cushion for easy cleaning. A trio of arm styles is available including square, scroll and flared; optional arm caps for the square arm design only. Nail head trim is optional.

**DVL12A1E1** 33.5W 34.5 37.5H 25AH

**DVL26A1E1** 60W 34.5D 37.5H 25AH

**DVL12B1K1** 33.5W 34.5 37.5H 25AH

Statement of Line

**DVL36A1K4** 83W 34.5D 37.5H 25AH

## P

**DVL16A1E4** 33.5W 34.5D 37.5H 25AH

**DVL17A1M1** 33.5W 34.5D 37.5H 25AH

\*To see additional versions of this collection go to www.kwalu.com/product/dovera-lounge

0 Peachtree Dunwoody Rd. Building C, Atlanta, GA 30328 1-877-MY-KWALU **kwalu.com** 