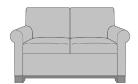

## dovera Lounge

The Dovera Collection is a modern classic. Position your single, love seat and sofa on plinth, bun or block-shaped legs. Removable seat cushion for easy cleaning. A trio of arm styles is available including square, scroll and flared; optional arm caps for the square arm design only. Nail head trim is optional.

**DVL12A1E1** 33.5W 34.5 37.5H 25AH

**DVL26A1E1** 60W 34.5D 37.5H 25AH

**DVL12B1K1** 33.5W 34.5 37.5H 25AH

Statement of Line

**DVL36A1K4** 83W 34.5D 37.5H 25AH