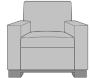

## dovera Lounge

The Dovera Collection is a modern classic. Position your single, love seat and sofa on plinth, bun or block-shaped legs. Removable seat cushion for easy cleaning. A trio of arm styles is available including square, scroll and flared; optional arm caps for the square arm design only. Nail head trim is optional.

DVL12A1E2

33.5W 34.5 37.5H

25AH

Features

 Optional Arm Style

 Choose
 from
 3

 optional arm styles

 Square,
 Scroll
 or

**DVL12A1E1** 33.5W 34.5 37.5H 25AH

**DVL26A1E1** 60W 34.5D 37.5H 25AH

**DVL12B1K1** 33.5W 34.5 37.5H 25AH

Statement of Line

**DVL36A1K4** 83W 34.5D 37.5H 25AH