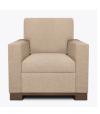

## dovera Lounge

The Dovera Collection is a modern classic. Position your single, love seat and sofa on plinth, bun or block-shaped legs. Removable seat cushion for easy cleaning. A trio of arm styles is available including square, scroll and flared; optional arm caps for the square arm design only. Nail head trim is optional.

Model: DVL16A1E1

Removable Seat Cushion Removable seat cushion prevents buildup of debris and provides for easy maintenance.

Concealed Cleanout Concealed cleanout eliminates a debris build-up behind the seat cushion.