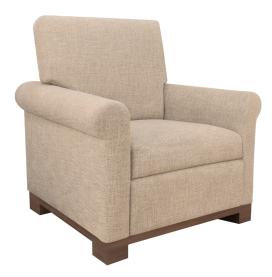

## dovera Lounge

The Dovera Collection is a modern classic. Position your single, love seat and sofa on plinth, bun or block-shaped legs. Removable seat cushion for easy cleaning. A trio of arm styles is available including square, scroll and flared; optional arm caps for the square arm design only. Nail head trim is optional.

DVL12A1E2

33.5W 34.5 37.5H

25AH

Features

 Optional Arm Style

 Choose
 from
 3

 optional arm styles

 Square,
 Scroll
 or

 Flared.

Optional Kwalu Arms Arm caps of Kwalu material are optional and only available on square arm style.

Optional Leg StyleChoosefrom3optional leg styles-Plinth, Bun or Block.

Optional Nail Head Trim Optional nail head trim available on arms, back and around base only.