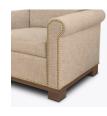

 Flared.

Optional Kwalu Arms Arm caps of Kwalu material are optional and only available on square arm style.

Optional Leg StyleChoosefrom3optional leg styles-Plinth, Bun or Block.

Optional Nail Head Trim Optional nail head trim available on arms, back and around base only.