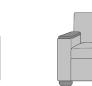

DVL12A1E2

33.5W 34.5 37.5H

25AH

Features

 Optional Arm Style

 Choose
 from
 3

 optional arm styles

 Square,
 Scroll
 or

 Flared.

Optional Kwalu Arms Arm caps of Kwalu material are optional and only available on square arm style.

Optional Leg StyleChoosefrom3optional leg styles-Plinth, Bun or Block.

Optional Nail Head Trim Optional nail head trim available on arms, back and around base only.