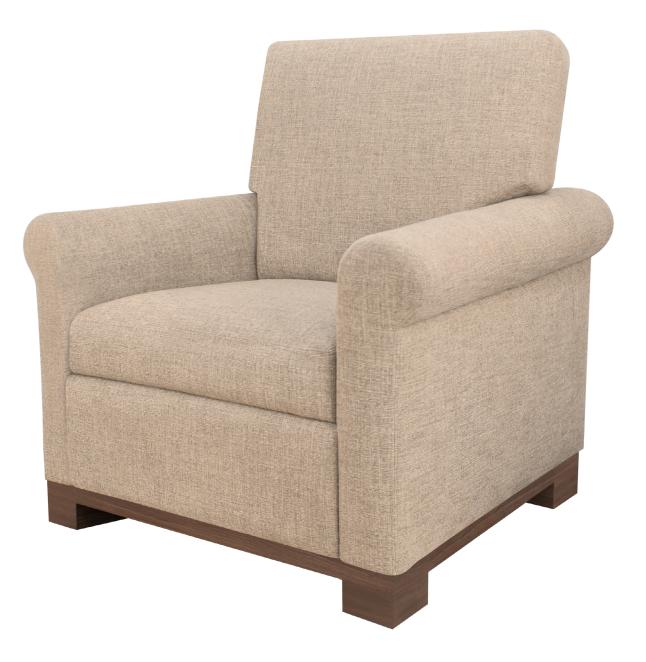

## dovera Lounge

The Dovera Collection is a modern classic. Position your single, love seat and sofa on plinth, bun or block-shaped legs. Removable seat cushion for easy cleaning. A trio of arm styles is available including square, scroll and flared; optional arm caps for the square arm design only. Nail head trim is optional.

DVL12A1E2

33.5W 34.5 37.5H

25AH

Features

 Optional Arm Style

 Choose
 from
 3

 optional arm styles

 Square,
 Scroll
 or

 Flared.

Optional Kwalu Arms Arm caps of Kwalu material are optional and only available on square arm style.

Optional Leg StyleChoosefrom3optional leg styles-Plinth, Bun or Block.

Optional Nail Head Trim Optional nail head trim available on arms, back and around base only.