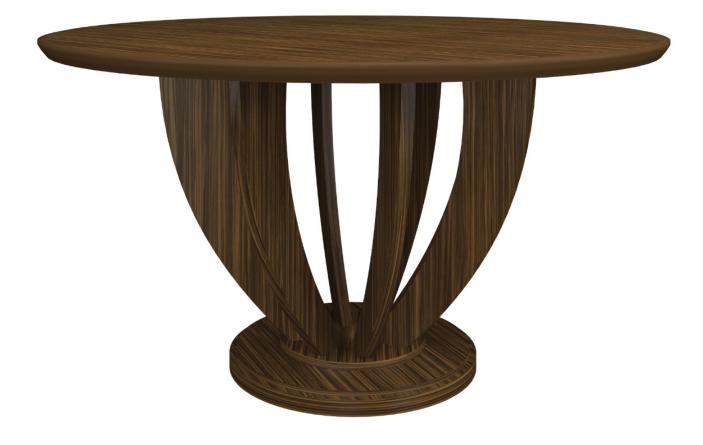

## dorgali Entry Table

Kwalu's Dorgali Entry Table will make a grand first impression. Tulip style legs create an open and airy feeling. Dorgali comes with a standard Kwalu Fusion top featuring elliptical edge banding. Two sizes to choose from, the Dorgali is 60" in diameter; a 48" version is optional. If you'd like, this table will accommodate an additional custom granite top of your choice.

Model: DRE01 (Also displayed with VTTBLD1A)

## Optional Size Two sizes to choose from, the Dorgali is 60" in diameter; a 48" version is optional.

**10 Year Warranty** We offer a 10 Year Performance Warranty on both construction and finish, so the product is guaranteed to stay looking like new for 10 years.