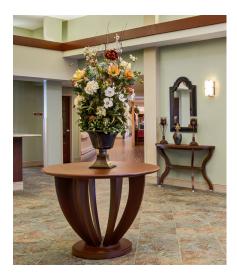

## dorgali Entry Table

Kwalu's Dorgali Entry Table will make a grand first impression. Tulip style legs create an open and airy feeling. Dorgali comes with a standard Kwalu Fusion top featuring elliptical edge banding. Two sizes to choose from, the Dorgali is 60" in diameter; a 48" version is optional. If you'd like, this table will accommodate an additional custom granite top of your choice.

Model: DRE01 (Also displayed with VTTBLD1A)