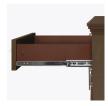

Drawers

Are constructed with both dowel and mechanical fasteners for additional strength. Ball bearing removable slides are fully extendable.

Adjustable Shelf

Unit includes adjustable enclosed shelves.

**Optional Widths** 