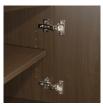

Reverse OG Edging on Top

Reverse OG edging creates a crown molding effect, holds no dust and is easier to clean.

**Door Hinges** 

100° self-closing, kitchengrade Blum® Euro Hinges provide a smooth motion.