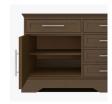

## dorchester Buffet Station – 72"W

The Dorchester Buffet combines traditional detailing with modern architectural lines, while providing plenty of storage. Three sizes to suit your needs with black panels behind the plinth base, which act as dust traps, for ease of cleaning. There is more than enough storage in the buffet's six drawers and two side cabinets, which contain adjustable shelves.

Drawers

Are constructed with both dowel and mechanical fasteners for additional strength. Ball bearing removable slides are fully extendable.

Adjustable Shelf

Unit includes adjustable enclosed shelves.

**Optional Widths** 