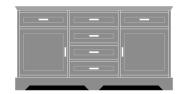

## dorchester Buffet Station – 72"W

The Dorchester Buffet combines traditional detailing with modern architectural lines, while providing plenty of storage. Three sizes to suit your needs with black panels behind the plinth base, which act as dust traps, for ease of cleaning. There is more than enough storage in the buffet's six drawers and two side cabinets, which contain adjustable shelves.