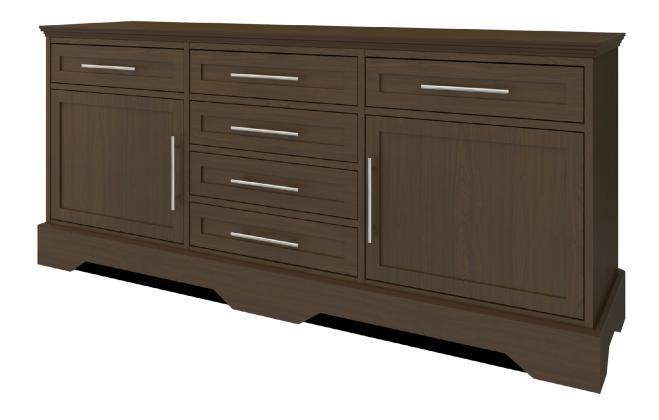

## dorchester Buffet Station – 72"W

The Dorchester Buffet combines traditional detailing with modern architectural lines, while providing plenty of storage. Three sizes to suit your needs with black panels behind the plinth base, which act as dust traps, for ease of cleaning. There is more than enough storage in the buffet's six drawers and two side cabinets, which contain adjustable shelves.

Model: DOBF62S72