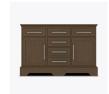

# dorchester

Buffet Station - 72"W

## dorchester Buffet Station – 72"W

The Dorchester Buffet combines traditional detailing with modern architectural lines, while providing plenty of storage. Three sizes to suit your needs with black panels behind the plinth base, which act as dust traps, for ease of cleaning. There is more than enough storage in the buffet's six drawers and two side cabinets, which contain adjustable shelves.

Model: DOBF62S72