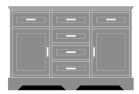

## dorchester Buffet Station – 72"W

The Dorchester Buffet combines traditional detailing with modern architectural lines, while providing plenty of storage. Three sizes to suit your needs with black panels behind the plinth base, which act as dust traps, for ease of cleaning. There is more than enough storage in the buffet's six drawers and two side cabinets, which contain adjustable shelves.

Model: DOBF62S72