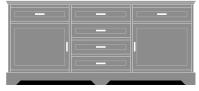

## dorchester Buffet Station – 72"W

The Dorchester Buffet combines traditional detailing with modern architectural lines, while providing plenty of storage. Three sizes to suit your needs with black panels behind the plinth base, which act as dust traps, for ease of cleaning. There is more than enough storage in the buffet's six drawers and two side cabinets, which contain adjustable shelves.