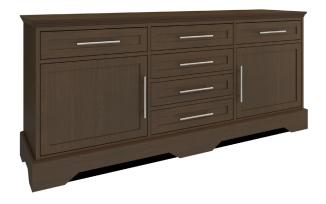

## dorchester Buffet Station – 72"W

The Dorchester Buffet combines traditional detailing with modern architectural lines, while providing plenty of storage. Three sizes to suit your needs with black panels behind the plinth base, which act as dust traps, for ease of cleaning. There is more than enough storage in the buffet's six drawers and two side cabinets, which contain adjustable shelves.

Model: DOBF62S72