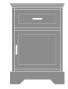

# dorchester

Bedside Cabinet 1 Drawer, 1 Door

### Bedside Cabinet 1 Drawer, 1 Door

Stately Dorchester combines traditional detailing with modern architectural lines, while providing plenty of storage. Suit your style by choosing from a variety of hardware options and make an impeccable impression in any resident or patient room. Raised cabinetry promises ease of cleaning below case goods.

Model: DOBS11L