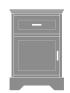

# dorchester

Bedside Cabinet 1 Drawer, 1 Door

### Bedside Cabinet 1 Drawer, 1 Door

Stately Dorchester combines traditional detailing with modern architectural lines, while providing plenty of storage. Suit your style by choosing from a variety of hardware options and make an impeccable impression in any resident or patient room. Raised cabinetry promises ease of cleaning below case goods.

Model: DOBS11L