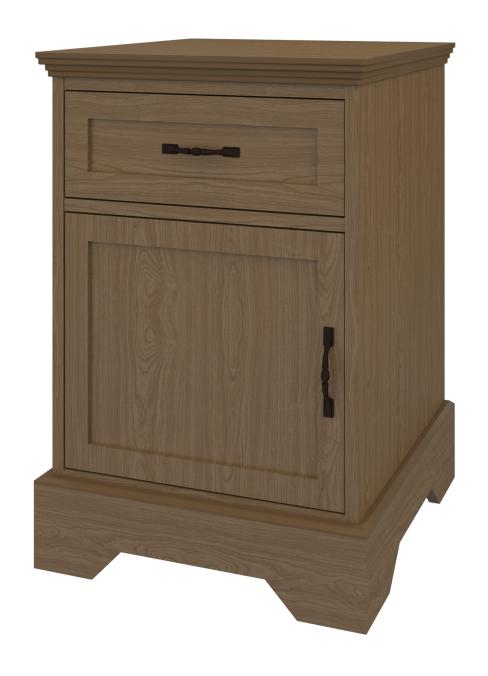

### Bedside Cabinet 1 Drawer, 1 Door

Stately Dorchester combines traditional detailing with modern architectural lines, while providing plenty of storage. Suit your style by choosing from a variety of hardware options and make an impeccable impression in any resident or patient room. Raised cabinetry promises ease of cleaning below case goods.

Model: DOBS11L