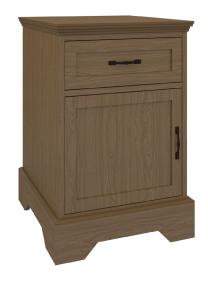

### Bedside Cabinet 1 Drawer, 1 Door

Stately Dorchester combines traditional detailing with modern architectural lines, while providing plenty of storage. Suit your style by choosing from a variety of hardware options and make an impeccable impression in any resident or patient room. Raised cabinetry promises ease of cleaning below case goods.

Model: DOBS11L