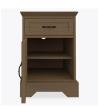

# dorchester

Bedside Cabinet 1 Drawer, 1 Door

### Bedside Cabinet 1 Drawer, 1 Door

Stately Dorchester combines traditional detailing with modern architectural lines, while providing plenty of storage. Suit your style by choosing from a variety of hardware options and make an impeccable impression in any resident or patient room. Raised cabinetry promises ease of cleaning below case goods.

#### Statement of Line

**DOBS11L** 21W 19D 30.75H

**DOBS11R** 21W 19D 30.75H

**DOBS30** 21W 19D 30.75H

**DOBS40** 21W 19D 32.75H

**DONS10** 21W 19D 25.75H