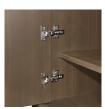

Reverse OG Edging on Top

Reverse OG edging creates a crown molding effect, holds no dust and is easier to clean.

**Door Hinges** 

100° self-closing, kitchengrade Blum® Euro Hinges provide a smooth motion.