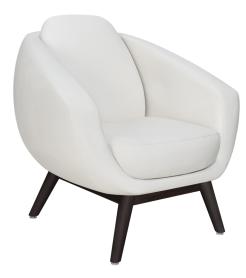

## diamante Lounge

Kwalu's Diamante collection that is high performance upholstered, beveled shaped lounge seating with cascading integrated arms and lumbar support. The Diamante provides a roomy and comforting sit for short and long-term waits in a variety of healthcare settings. Optional protective solid surface arm caps are offered for this collection. The Diamante lounge collection includes a Lounge, Wider Lounge, Love Seat and Sofa.

Model: DIAM1111

Durable Finish Kwalu's solid surface (½" thick) proprietary finish doesn't have any of the drawbacks of wood. The frames are moisture impervious, graffiti-resistant, easy to clean and maintenance-free.