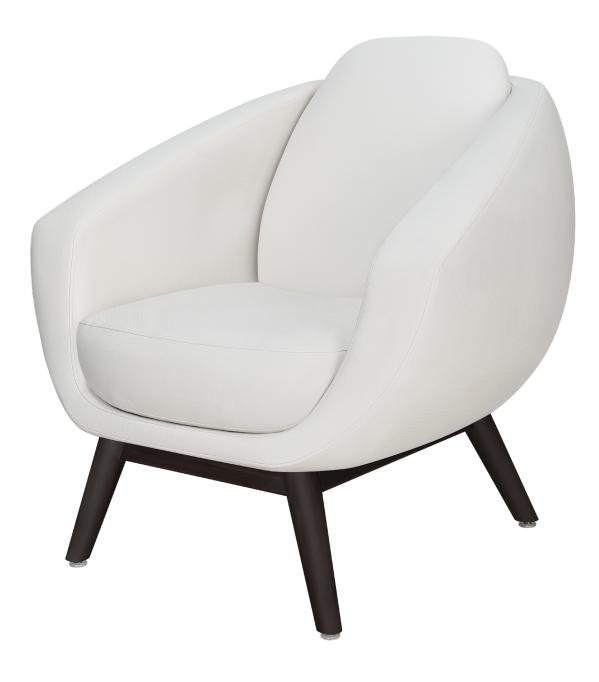

## diamante Lounge

Kwalu's Diamante collection that is high performance upholstered, beveled shaped lounge seating with cascading integrated arms and lumbar support. The Diamante provides a roomy and comforting sit for short and long-term waits in a variety of healthcare settings. Optional protective solid surface arm caps are offered for this collection. The Diamante lounge collection includes a Lounge, Wider Lounge, Love Seat and Sofa.

Model: DIAM1111

Durable Finish Kwalu's solid surface (½" thick) proprietary finish doesn't have any of the drawbacks of wood. The frames are moisture impervious, graffiti-resistant, easy to clean and maintenance-free.

Steel Reinforced Our patented steelreinforced joint system uses over 20 pieces of steel in most Kwalu chairs. Stop ongoing and costly furniture replacement.

Features

**Concealed Cleanout** Concealed cleanout eliminates a debris build-up behind the seat cushion