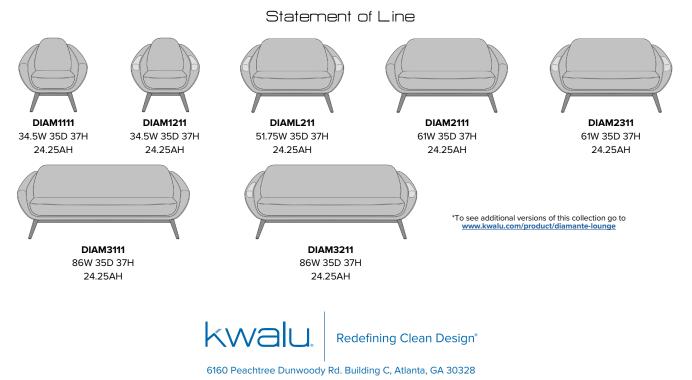

Optional Corian®/ Hanex®/Krion® Arm Caps Formed and fitted solid surface arm caps are available and optional.

Number of Seats Choose from 4 seat styles – lounge chair, wider lounge chair, love seat, and sofa.