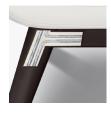

Optional Corian®/ Hanex®/Krion® Arm Caps Formed and fitted solid surface arm caps are available and optional.

Number of Seats Choose from 4 seat styles – lounge chair, wider lounge chair, love seat, and sofa.