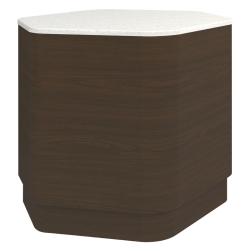

## Occasional Tables

The surface of the Diamante occasional table collection holds magazines and interesting art pieces beautifully. These tables are artful conversation pieces and highly functional. You will appreciate the simplicity of the shape, from the solid surface tops to the plinth base, coupled with the drama and fluidity of the design. The collection includes two coffee and an end table.

Model: DIAMTBLA1B

Durable Finish Kwalu's solid surface proprietary finish does not have any of the drawbacks of wood. The finish is moisture impervious, easy to clean and maintenancefree.

Corian®/ Hanex®/ Krion® Top Corian®/ Hanex®/ Krion® tops, 0.5" waterfall edged, are available on all tables

in the collection.

Features

**Optional Kwalu Top** Available with a top made of Kwalu's proprietary material. Other Table Styles Collection includes coffee and end tables.

**10 Year Warranty** We offer a 10 Year Performance Warranty on both construction and finish, so the product is guaranteed to stay looking like new for 10 years.