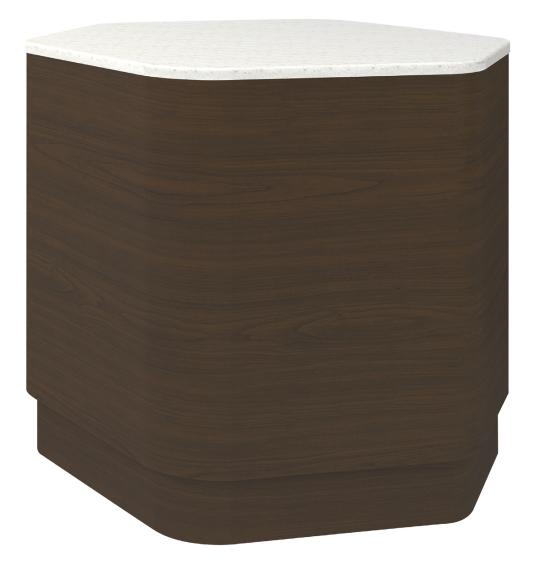

## Occasional Tables

The surface of the Diamante occasional table collection holds magazines and interesting art pieces beautifully. These tables are artful conversation pieces and highly functional. You will appreciate the simplicity of the shape, from the solid surface tops to the plinth base, coupled with the drama and fluidity of the design. The collection includes two coffee and an end table.

Model: DIAMTBLA1B

Durable Finish Kwalu's solid surface proprietary finish does not have any of the drawbacks of wood. The finish is moisture impervious, easy to clean and maintenancefree.

Corian®/ Hanex®/ Krion® Top Corian®/ Hanex®/ Krion® tops, 0.5" waterfall edged, are available on all tables

in the collection.

Features

**Optional Kwalu Top** Available with a top made of Kwalu's proprietary material. Other Table Styles Collection includes coffee and end tables.

**10 Year Warranty** We offer a 10 Year Performance Warranty on both construction and finish, so the product is guaranteed to stay looking like new for 10 years.