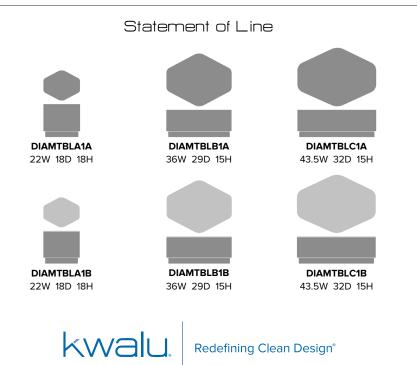

## diamante

## Occasional Tables

The surface of the Diamante occasional table collection holds magazines and interesting art pieces beautifully. These tables are artful conversation pieces and highly functional. You will appreciate the simplicity of the shape, from the solid surface tops to the plinth base, coupled with the drama and fluidity of the design. The collection includes two coffee and an end table.

Model: DIAMTBLA1B

Durable Finish Kwalu's solid surface proprietary finish does not have any of the drawbacks of wood. The finish is moisture impervious, easy to clean and maintenancefree.

Corian®/ Hanex®/ Krion® Top Corian®/ Hanex®/ Krion® tops, 0.5" waterfall edged, are available on all tables

in the collection.

Features

**Optional Kwalu Top** Available with a top made of Kwalu's proprietary material. Other Table Styles Collection includes coffee and end tables.

**10 Year Warranty** We offer a 10 Year Performance Warranty on both construction and finish, so the product is guaranteed to stay looking like new for 10 years.