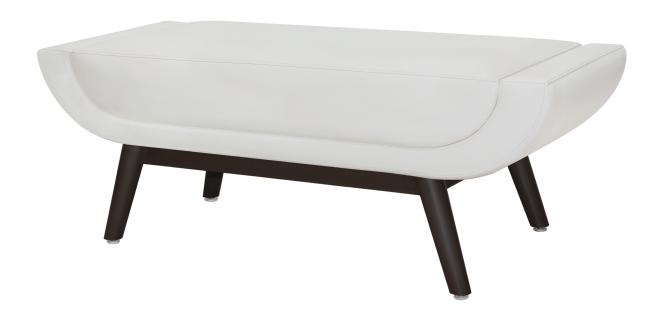

## diamante

The Diamante Bench seems to create an optical and physical illusion but this bench is very real and a beauty. The rounded seat cushion fits perfectly into the curved base perched on a rectangular rail. This is not your typical firm bench seating as the cushion of the Diamante is thick and has springs inside which make for a much more comfortable seat.

### Statement of Line

**DIAMBN111** 48W 20D 19H 19AH

**DIAMBN211** 48W 20D 19H 19AH