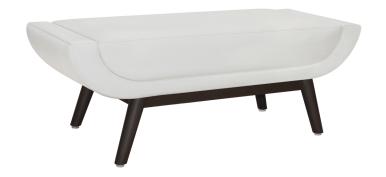

## diamante

The Diamante Bench seems to create an optical and physical illusion but this bench is very real and a beauty. The rounded seat cushion fits perfectly into the curved base perched on a rectangular rail. This is not your typical firm bench seating as the cushion of the Diamante is thick and has springs inside which make for a much more comfortable seat.

### Statement of Line

**DIAMBN111** 48W 20D 19H 19AH

**DIAMBN211** 48W 20D 19H 19AH