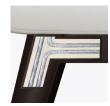

Steel Reinforced

Our patented steelreinforced joint system uses over 20 pieces of steel in most Kwalu chairs. Stop ongoing and costly furniture replacement.

Optional Corian®/ Hanex®/Krion® Arm Caps

Solid surface arm caps are available and optional.