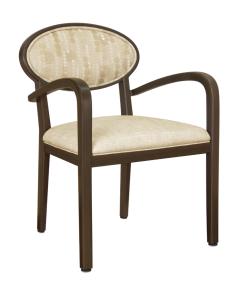

## contura Café

Kwalu's Contura Café chair strikes a stunning silhouette and elevates casual dining. A sleek modern arm style and shorter oval back make this chair perfect for a café or bistro environment. As you enjoy a cup of coffee or surf the internet, you'll celebrate the clean and simple composition of the Contura Café.

Model: CNT111