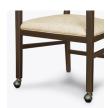

## contura Café

Kwalu's Contura Café chair strikes a stunning silhouette and elevates casual dining. A sleek modern arm style and shorter oval back make this chair perfect for a café or bistro environment. As you enjoy a cup of coffee or surf the internet, you'll celebrate the clean and simple composition of the Contura Café.

Model: CNT111

#### **Optional Casters**

Optional casters available on front legs with back and side stretchers.