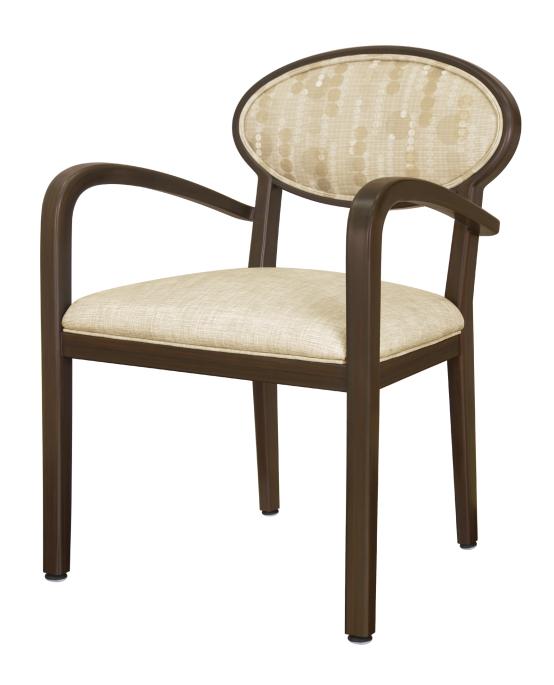

## contura Café

Kwalu's Contura Café chair strikes a stunning silhouette and elevates casual dining. A sleek modern arm style and shorter oval back make this chair perfect for a café or bistro environment. As you enjoy a cup of coffee or surf the internet, you'll celebrate the clean and simple composition of the Contura Café.

Model: CNT111