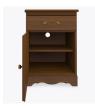

## charlotte

Bedside Cabinet 1 Drawer, 1 Door

# Charlotte Bedside Cabinet 1 Drawer, 1 Door

The Charlotte Collection is the perfect fit for any traditional senior living environment. Gently radiused corners and OG edging protects fragile skin, while the styling uplifts and restores the spirit. Raised cabinetry promises ease of cleaning below case goods.

Model: CHBS11L

## Statement of Line

**CHBS11L** 21W 19D 30H

21W 19D 30H

**CHBS30** 21W 19D 30H

**CHBS40** 21W 19D 32H

**CHNS10** 21W 19D 25H