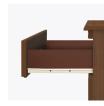

**OG Edging Finish** 

%" OG Edging Finish is found on the doors, drawers, and toe of this collection.

**Door Hinges** 

100° self-closing, kitchengrade Blum® Euro Hinges provide a smooth motion.

Drawers

Are constructed with both dowel and mechanical fasteners for additional strength. 100lb static and dynamic load Euro Drawer Slides allow for easy opening and closing.