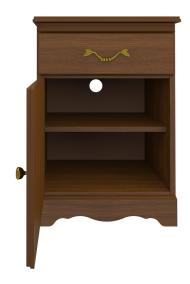

**Decorative Frieze** 

The decorative carved band at the top adds an air of distinction

**Rear Venting** 

Rear venting maximizes air circulation for improved health.