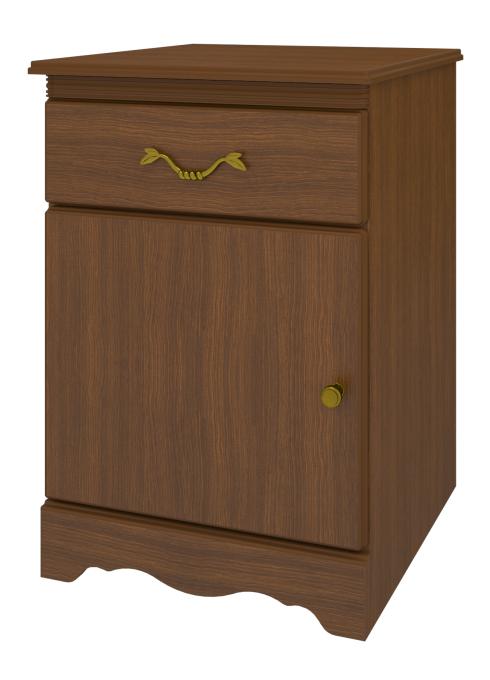

## charlotte

Bedside Cabinet 1 Drawer, 1 Door

# Charlotte Bedside Cabinet 1 Drawer, 1 Door

The Charlotte Collection is the perfect fit for any traditional senior living environment. Gently radiused corners and OG edging protects fragile skin, while the styling uplifts and restores the spirit. Raised cabinetry promises ease of cleaning below case goods.

Model: CHBS11L