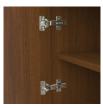

**OG Edging Finish** 

%" OG Edging Finish is found on the doors, drawers, and toe of this collection.

**Door Hinges** 

100° self-closing, kitchengrade Blum® Euro Hinges provide a smooth motion.

Drawers

Are constructed with both dowel and mechanical fasteners for additional strength. 100lb static and dynamic load Euro Drawer Slides allow for easy opening and closing.