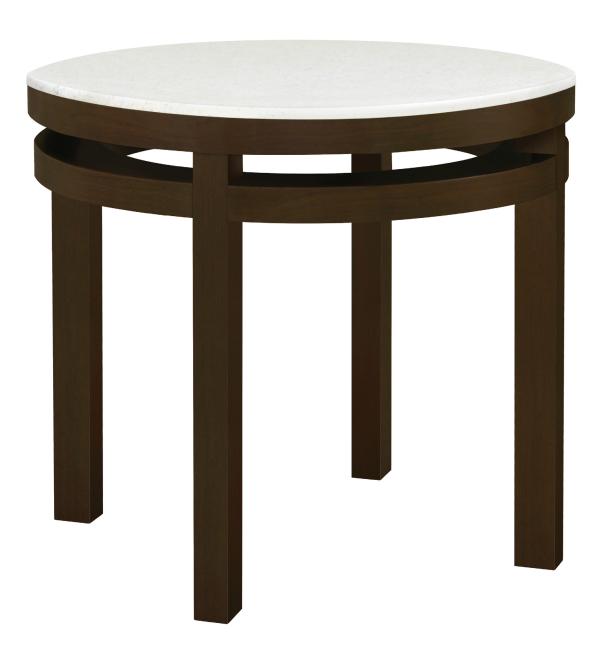

## Occasional Tables

Kwalu's occasional tables for healthcare are as durable as they are beautiful. The Caterina Occasional collection features round end tables and round or oval shaped coffee tables; all with the signature double-band accent. The Caterina's smooth surfaces make cleaning easy.

Model: CTETBLA12

Corian®/ Hanex®/ Krion® tops, 0.5" waterfall edged, are available only on the end tables of the collection.

Optional Kwalu Top

Available with a top made of Kwalu's proprietary material.

Other Table Styles

Round and oval table style available for the coffee table; end table only available in the round style. Both with signature double-band accent.