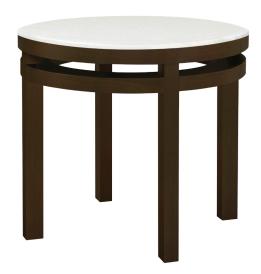

## Occasional Tables

Kwalu's occasional tables for healthcare are as durable as they are beautiful. The Caterina Occasional collection features round end tables and round or oval shaped coffee tables; all with the signature double-band accent. The Caterina's smooth surfaces make cleaning easy.

Model: CTETBLA12

Corian®/ Hanex®/ Krion® tops, 0.5" waterfall edged, are available only on the end tables of the collection.

Optional Kwalu Top

Available with a top made of Kwalu's proprietary material.

Other Table Styles

Round and oval table style available for the coffee table; end table only available in the round style. Both with signature double-band accent.