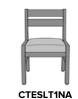

Nightingale Gold

Our Caterina Guest Chairs were awarded Nightingale Gold for Seating: Guest / Lounge.



### Nightingale Award

Kwalu's GetWell Patient Room was awarded a Nightingale Innovation Award for Surfacing Material



### Wallsaver

Wallsaver back legs help keep walls in pristine condition.



### **Durable Finish**

Kwalu's solid surface (1/8" thick) proprietary finish doesn't have any of the drawbacks of wood. The frames are moisture impervious, graffiti-resistant, easy to clean and maintenance-free.



# Steel Reinforced

Our patented steelreinforced joint system uses over 20 pieces of steel in most Kwalu chairs. Stop ongoing and costly furniture replacement.



**Optional Back Style** 

Choose from 2 optional back styles – Slat Back or Upholstered Back.

# Statement of Line



21.75W 24.5D 33.75H



CTEUPH1NA

21.75W 24.5D 33.75H