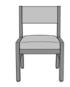

# Steel Reinforced

Our patented steelreinforced joint system uses over 20 pieces of steel in most Kwalu chairs. Stop ongoing and costly furniture replacement.

**Optional Back Style** 

Choose from 2 optional back styles – Slat Back or Upholstered Back.