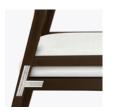

# Caterina Guest – Upholstered Back Armless

The armless version of the Caterina is a thoughtfully designed chair which features clean lines; a spacious removable seat, an angled upholstered back and wall saver back legs. Inset side seat rails provide a sturdy support to assist in navigating ingress and egress. The legs are connected by side stretchers. An armless slat back model is also available.

### Wallsaver

Wallsaver back legs help keep walls in pristine condition.