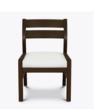

# Caterina Guest – Upholstered Back Armless

The armless version of the Caterina is a thoughtfully designed chair which features clean lines; a spacious removable seat, an angled upholstered back and wall saver back legs. Inset side seat rails provide a sturdy support to assist in navigating ingress and egress. The legs are connected by side stretchers. An armless slat back model is also available.

Model: CTEUPH1NA