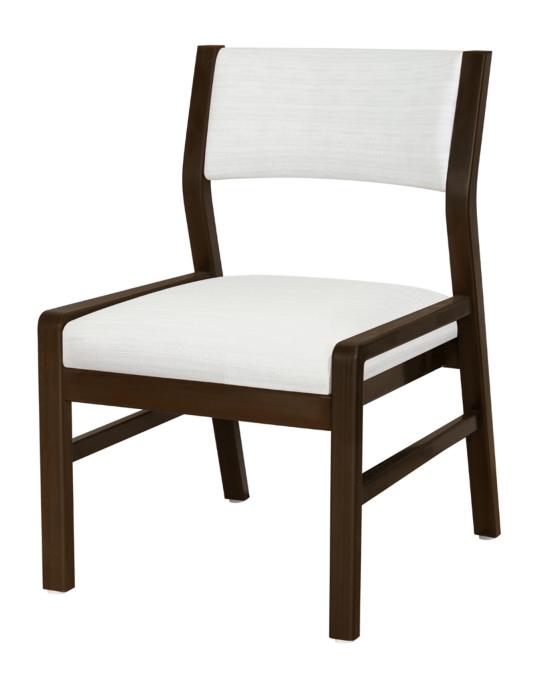

# Caterina Guest – Upholstered Back Armless

The armless version of the Caterina is a thoughtfully designed chair which features clean lines; a spacious removable seat, an angled upholstered back and wall saver back legs. Inset side seat rails provide a sturdy support to assist in navigating ingress and egress. The legs are connected by side stretchers. An armless slat back model is also available.

Model: CTEUPH1NA

### Wallsaver

Wallsaver back legs help keep walls in pristine condition.