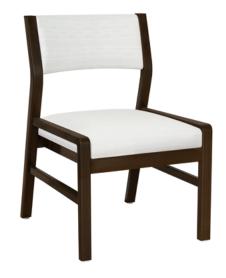

# Caterina Guest – Upholstered Back Armless

The armless version of the Caterina is a thoughtfully designed chair which features clean lines; a spacious removable seat, an angled upholstered back and wall saver back legs. Inset side seat rails provide a sturdy support to assist in navigating ingress and egress. The legs are connected by side stretchers. An armless slat back model is also available.

Model: CTEUPH1NA