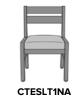

### Steel Reinforced

Our patented steelreinforced joint system uses over 20 pieces of steel in most Kwalu chairs. Stop ongoing and costly furniture replacement.

Optional Back Style

Choose from 2 optional back styles – Slat Back or Upholstered Back.