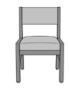

ted by side stretchers. An armless slat back model is also available.



Model: CTEUPH1NA

### Features



### Nightingale Gold

Our Caterina Guest Chairs were awarded Nightingale Gold for Seating: Guest / Lounge.



### Nightingale Award

Kwalu's GetWell Patient Room was awarded a Nightingale Innovation Award for Surfacing Material



### Wallsaver

Wallsaver back legs help keep walls in pristine condition.



### Steel Reinforced

Our patented steelreinforced joint system uses over 20 pieces of steel in most Kwalu chairs. Stop ongoing and costly furniture replacement.



Optional Back Style

Choose from 2 optional back styles – Slat Back or Upholstered Back.



Seat Cushion is Field Replaceable

The seat cushion can be replaced in the field.

## Statement of Line



21.75W 24.5D 33.75H



CTEUPH1NA

21.75W 24.5D 33.75H