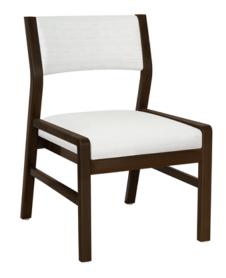

# Caterina Guest – Upholstered Back Armless

The armless version of the Caterina is a thoughtfully designed chair which features clean lines; a spacious removable seat, an angled upholstered back and wall saver back legs. Inset side seat rails provide a sturdy support to assist in navigating ingress and egress. The legs are connected by side stretchers. An armless slat back model is also available.

Model: CTEUPH1NA