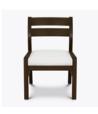

# Caterina Guest – Upholstered Back Armless

The armless version of the Caterina is a thoughtfully designed chair which features clean lines; a spacious removable seat, an angled upholstered back and wall saver back legs. Inset side seat rails provide a sturdy support to assist in navigating ingress and egress. The legs are connected by side stretchers. An armless slat back model is also available.

Model: CTEUPH1NA