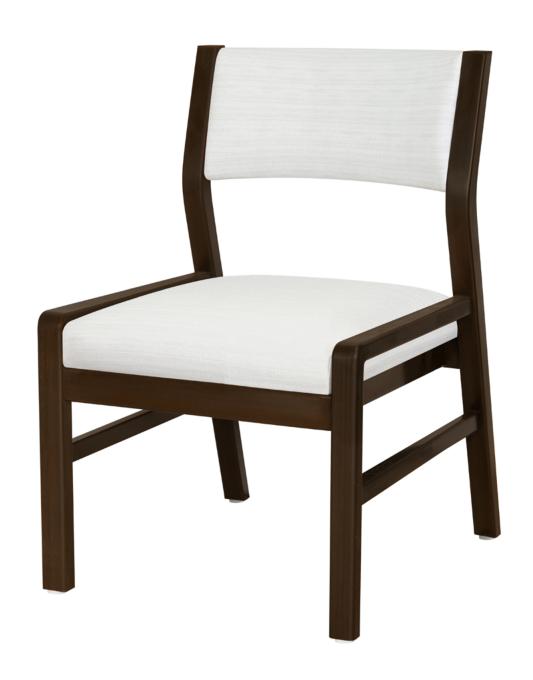

# Caterina Guest – Upholstered Back Armless

The armless version of the Caterina is a thoughtfully designed chair which features clean lines; a spacious removable seat, an angled upholstered back and wall saver back legs. Inset side seat rails provide a sturdy support to assist in navigating ingress and egress. The legs are connected by side stretchers. An armless slat back model is also available.

Model: CTEUPH1NA

### Wallsaver

Wallsaver back legs help keep walls in pristine condition.

### Steel Reinforced

Our patented steelreinforced joint system uses over 20 pieces of steel in most Kwalu chairs. Stop ongoing and costly furniture replacement.

Optional Back Style

Choose from 2 optional back styles – Slat Back or Upholstered Back.

Seat Cushion is Field Replaceable

The seat cushion can be replaced in the field.