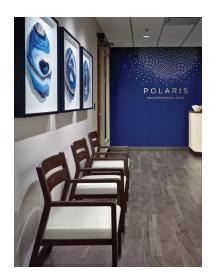

## caterina

## Guest – Slat Back



Redefining Clean Design®



The Caterina Guest – Slat Back chair is a perfect marriage of aesthetics and durability. These thoughtfully designed chairs feature clean lines; a spacious removable seat, an angled back, angled, contemporary arms to facilitate ingress and egress and wall saver back legs. Caterina Guest is available as a slat back and a short upholstered back.



Model: CTE11 (Also displayed with 2 additional CTE11.)

## Nightingale Awards

Nightingale Gold Our Caterina Guest Chairs were awarded Nightingale Gold for Seating: Guest / Lounge.



Nightingale Award Kwalu's GetWell Patient Room was awarded a Nightingale Innovation Award for Surfacing Material



Wallsaver Wallsaver back legs help keep walls in pristine condition. F

Durable Finish Kwalu's solid surface (½" thick) proprietary finish doesn't have any of the drawbacks of wood. The frames are moisture impervious, graffiti-resistant, easy to clean and maintenance-free.



Steel Reinforced Our patented steelreinforced joint system uses over 20 pieces of steel in most Kwalu chairs. Stop ongoing and costly furniture replacement.



**Optional Back Style** Choose from 2 optional back styles –