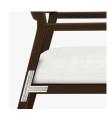

Steel Reinforced Our patented steelreinforced joint system uses over 20 pieces of steel in most Kwalu chairs. Stop ongoing and costly furniture replacement.

**Optional Back Style** Choose from 2 optional back styles – Slat Back or Upholstered Back.