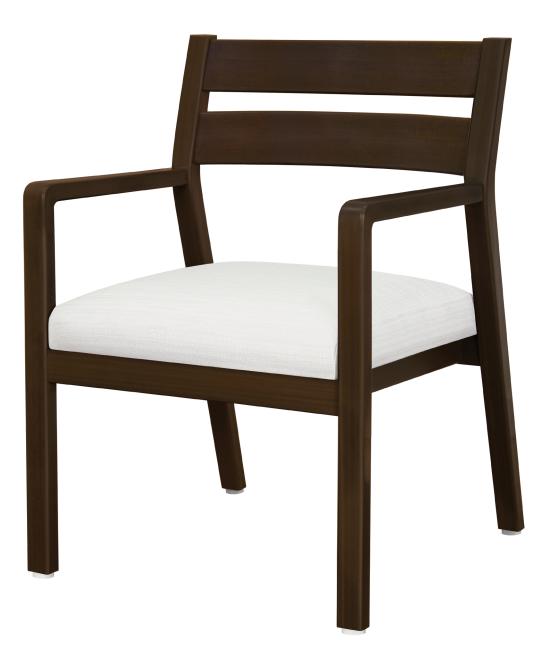

## Guest – Slat Back

Redefining Clean Design®

The Caterina Guest – Slat Back chair is a perfect marriage of aesthetics and durability. These thoughtfully designed chairs feature clean lines; a spacious removable seat, an angled back, angled, contemporary arms to facilitate ingress and egress and wall saver back legs. Caterina Guest is available as a slat back and a short upholstered back.

**CTE11** 23.5W 24.5D 33.75H 25AH