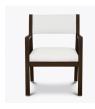

## Guest – Slat Back

Redefining Clean Design®

The Caterina Guest – Slat Back chair is a perfect marriage of aesthetics and durability. These thoughtfully designed chairs feature clean lines; a spacious removable seat, an angled back, angled, contemporary arms to facilitate ingress and egress and wall saver back legs. Caterina Guest is available as a slat back and a short upholstered back.

Model: CTE11 (Also displayed with 2 additional CTE11.)