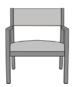

# caterina

Guest - Slat Back

The Caterina Guest – Slat Back chair is a perfect marriage of aesthetics and durability. These thoughtfully designed chairs feature clean lines; a spacious removable seat, an angled back, angled, contemporary arms to facilitate ingress and egress and wall saver back legs. Caterina Guest is available as a slat back and a short upholstered back.

Optional Back Style

Choose from 2 optional back styles – Slat Back or Upholstered Back.

Seat Cushion is Field Replaceable

The seat cushion can be replaced in the field.