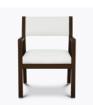

# caterina

Guest - Slat Back

The Caterina Guest – Slat Back chair is a perfect marriage of aesthetics and durability. These thoughtfully designed chairs feature clean lines; a spacious removable seat, an angled back, angled, contemporary arms to facilitate ingress and egress and wall saver back legs. Caterina Guest is available as a slat back and a short upholstered back.

Model: CTE11 (Also displayed with 2 additional CTE11.)