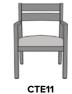

Model: CTE11 (Also displayed with 2 additional CTE11.)

# Statement of Line

23.5W 24.5D 33.75H 25AH

**CTE21** 23.5W 24.5D 33.75H 25AH

**CTE12** 28W 24.5D 33.75H 25AH

**CTE22** 28W 24.5D 33.75H 25AH