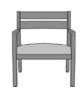

# caterina

Guest - Slat Back

The Caterina Guest – Slat Back chair is a perfect marriage of aesthetics and durability. These thoughtfully designed chairs feature clean lines; a spacious removable seat, an angled back, angled, contemporary arms to facilitate ingress and egress and wall saver back legs. Caterina Guest is available as a slat back and a short upholstered back.

Model: CTE11 (Also displayed with 2 additional CTE11.)

#### Wallsaver

Wallsaver back legs help keep walls in pristine condition.

Steel Reinforced

Our patented steelreinforced joint system uses over 20 pieces of steel in most Kwalu chairs. Stop ongoing and costly furniture replacement.