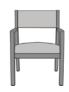

# caterina

Guest - Slat Back

The Caterina Guest – Slat Back chair is a perfect marriage of aesthetics and durability. These thoughtfully designed chairs feature clean lines; a spacious removable seat, an angled back, angled, contemporary arms to facilitate ingress and egress and wall saver back legs. Caterina Guest is available as a slat back and a short upholstered back.

#### Wallsaver

Wallsaver back legs help keep walls in pristine condition.

Steel Reinforced

Our patented steelreinforced joint system uses over 20 pieces of steel in most Kwalu chairs. Stop ongoing and costly furniture replacement.