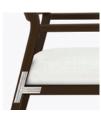

#### Wallsaver

Wallsaver back legs help keep walls in pristine condition.

Steel Reinforced

Our patented steelreinforced joint system uses over 20 pieces of steel in most Kwalu chairs. Stop ongoing and costly furniture replacement.