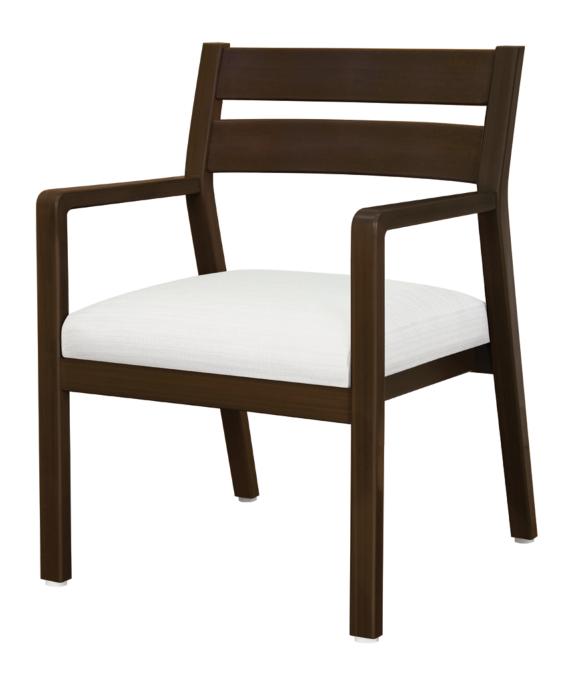

# caterina

Guest - Slat Back

The Caterina Guest – Slat Back chair is a perfect marriage of aesthetics and durability. These thoughtfully designed chairs feature clean lines; a spacious removable seat, an angled back, angled, contemporary arms to facilitate ingress and egress and wall saver back legs. Caterina Guest is available as a slat back and a short upholstered back.

Model: CTE11 (Also displayed with 2 additional CTE11.)

Optional Back Style

Choose from 2 optional back styles – Slat Back or Upholstered Back.

Seat Cushion is Field Replaceable

The seat cushion can be replaced in the field.