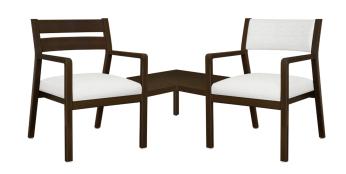

## Corner Linking Tables

Redefining Clean Design®

The Caterina Linking Tables make it possible to 'link' the versatile Caterina Guest chairs in a lobby or waiting room setting so families can sit together comfortably. Corner and Center linking table options are available and steel mounting brackets attach to the frame of the chair to support the tables. The Corner Linking table is equipped with a center leg support.

Model: CTLKTBLA (Also displayed with chairs CTE11 and CTE21. Not included.)