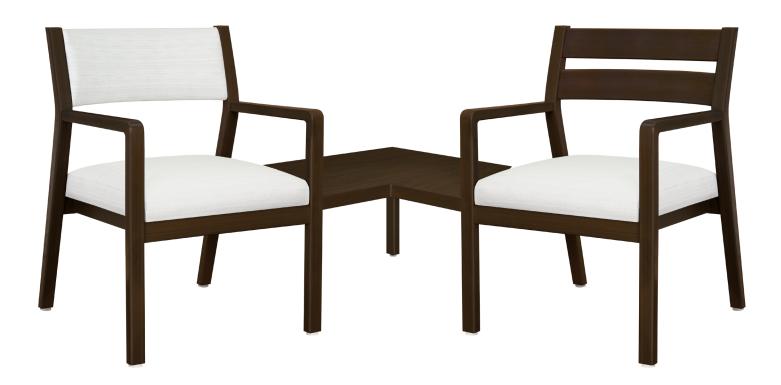

## Corner Linking Tables

Redefining Clean Design®

The Caterina Linking Tables make it possible to 'link' the versatile Caterina Guest chairs in a lobby or waiting room setting so families can sit together comfortably. Corner and Center linking table options are available and steel mounting brackets attach to the frame of the chair to support the tables. The Corner Linking table is equipped with a center leg support.

Model: CTLKTBLA (Also displayed with chairs CTE11 and CTE21. Not included.)